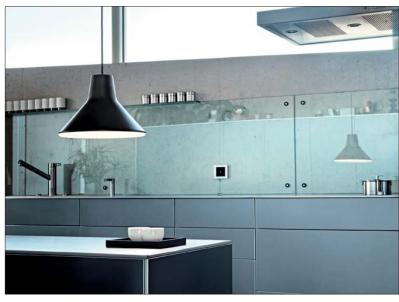

## **ARCHETYPE**

design Goodmorning Technology, 2010

Type: Suspension

Light source: LED 10W 1164lm@3000°K. Dimmable with wall control

Product use: Indoor

Materials: Aluminium painted body, polycarbonate silkscreened

shade.

Colors: White, black, light blue, red

Description: A reassuring, archetypal suspension lamp with a Fifties silhouette. Designed by the Danish studio Goodmorning

Technology, it references the emblematic formal rigor and functional minimalism of the legendary "Danish Modern" tradition. A timeless classic that combines high

technology and innovative light diffusion with simple lines and clean forms, ideal for both classic and modern

settings.

Certifications:

Reference code: Structure

1D680L000502 white 1D680L000501 black 1D680L000523 light blue 1D680L000507 red