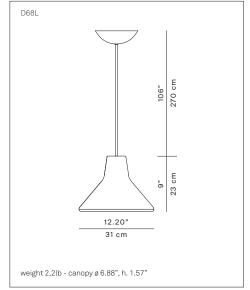

## **ARCHETYPE**

design Goodmorning Technology, 2010

Type: Suspension

Light source: LED 10W 1164lm@3000°K. Dimmable with wall control

Product use: Indoor

Materials: Aluminium painted body, polycarbonate silkscreened

shade.

Colors: White, black, light blue, red

Description: A reassuring, archetypal suspension lamp with a Fifties silhouette. Designed by the Danish studio Goodmorning

Technology, it references the emblematic formal rigor and functional minimalism of the legendary "Danish Modern" tradition. A timeless classic that combines high

technology and innovative light diffusion with simple lines and clean forms, ideal for both classic and modern

settings.

Certifications:

Reference code: Structure

1D680L000502 white 1D680L000501 black 1D680L000523 light blue 1D680L000507 red