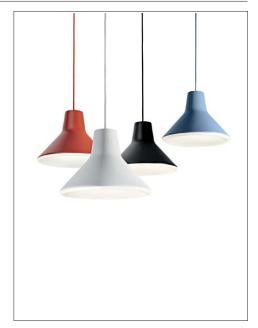

## **ARCHETYPE**

design Goodmorning Technology, 2010

Type: Suspension

Light source: LED 10W 1164lm@3000°K. Dimmable with wall control

Product use: Indoor

Materials: Aluminium painted body, polycarbonate silkscreened

shade.

Colors: White, black, light blue, red

Description: A reassuring, archetypal suspension lamp with a Fifties silhouette. Designed by the Danish studio Goodmorning

Technology, it references the emblematic formal rigor and functional minimalism of the legendary "Danish Modern" tradition. A timeless classic that combines high

technology and innovative light diffusion with simple lines and clean forms, ideal for both classic and modern

settings.

Certifications:

Reference code: Structure

1D680L000502 white 1D680L000501 black 1D680L000523 light blue 1D680L000507 red