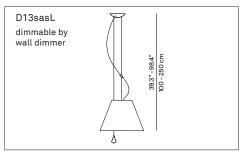

## **COSTANZA LED**

design Paolo Rizzatto, 1986/2014

Type: Table, floor, suspension

Light source: LED 26W mid Power 2300lm @ 2700K

sensor dimmer 0-10V (floor version only), on/off

Product use: Indoor

Materials: aluminium body

 D13i L
 1D13L=010520 alu

 D13t L
 1D13LT000520 alu

 D13sasL
 1D13LSA00520 alu

Shade

D13/1/4 1D13N0100502 white

Mezzo Tono collection

D13/1/2 1D13N0100537 comfort green

1D13N0100524 edgy pink 1D13N0100534 mistic white 1D13N0100538 soft skin 1D13N0100539 shaded stone