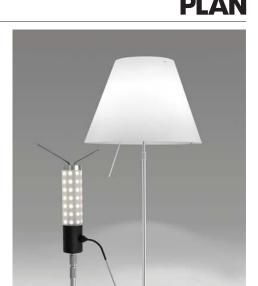

 D13i L
 1D13L=010520 alu

 D13t L
 1D13LT000520 alu

 D13sasL
 1D13LSA00520 alu

Shade

D13/1/4 1D13N0100502 white

Mezzo Tono collection

D13/1/2 1D13N0100537 comfort green

1D13N0100524 edgy pink 1D13N0100534 mistic white 1D13N0100538 soft skin 1D13N0100539 shaded stone