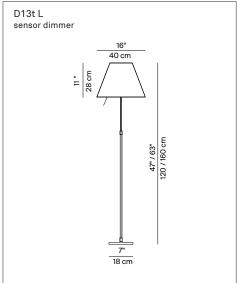

## **COSTANZA LED**

design Paolo Rizzatto, 1986/2014

Type: Table, floor, suspension

Light source: LED 26W mid Power 2300lm @ 2700K

sensor dimmer 0-10V (floor version only), on/off

Product use: Indoor

Materials: aluminium body

 D13i L
 1D13L=010520 alu

 D13t L
 1D13LT000520 alu

 D13sasL
 1D13LSA00520 alu

Shade

D13/1/4 1D13N0100502 white

Mezzo Tono collection

D13/1/2 1D13N0100537 comfort green

1D13N0100524 edgy pink 1D13N0100534 mistic white 1D13N0100538 soft skin 1D13N0100539 shaded stone