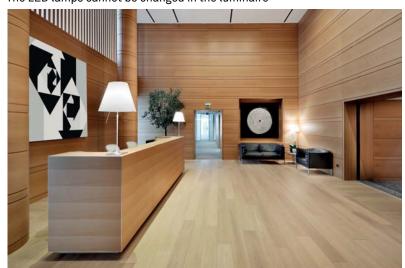

## **COSTANZA LED**

design Paolo Rizzatto, 1986/2014

Type: Table, floor, suspension

Light source: LED 26W mid Power 2300lm @ 2700K

sensor dimmer 0-10V (floor version only), on/off

Product use: Indoor

Materials: aluminium body

Description: The evolution of LED technology has made it possible

to update the Costanza lamp without altering the functional quality and essential lines

of the classic version

Certifications: c(VL) us

Reference code: Structure