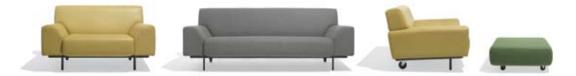

**Knoll**Studio

CINI BOERI LOUNGE COLLECTION The Cini Boeri Lounge Collection is a modern series of furniture for the workplace and the home that combines traditional upholstery with a sleek and modern European design aesthetic. Emphasizing generous proportions, multiple sitting zones and ease of movement—pieces feature two or more casters—the Collection includes a lounge chair, sofa and ottoman. Optional throw pillows in two sizes round out the Collection.