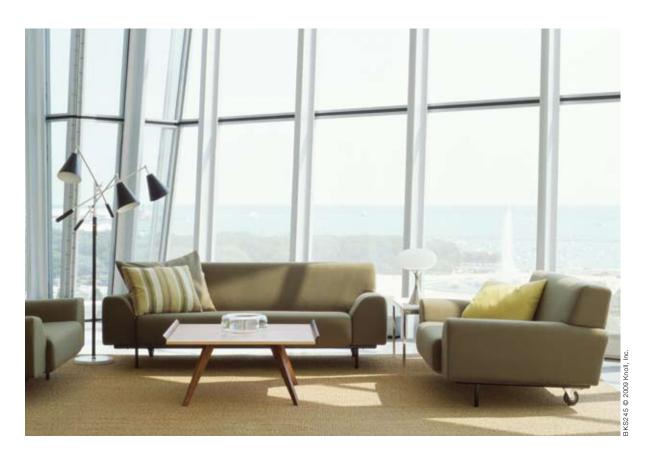

**Knoll**Studio

CINI BOERI LOUNGE COLLECTION The Cini Boeri Lounge Collection is a modern series of furniture for the workplace and the home that combines traditional upholstery with a sleek and modern European design aesthetic. Emphasizing generous proportions, multiple sitting zones and ease of movement—pieces feature two or more casters—the Collection includes a lounge chair, sofa and ottoman. Optional throw pillows in two sizes round out the Collection.