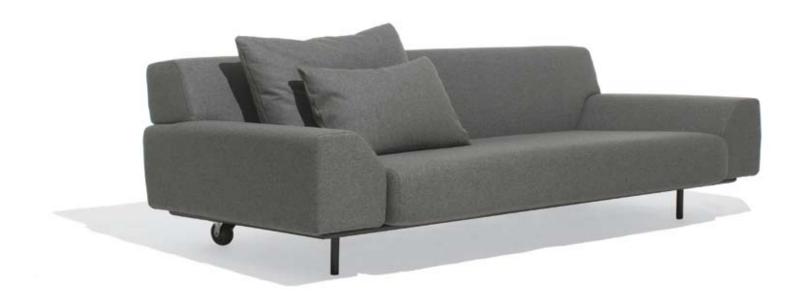

**Knoll**Studio

CINI BOERI LOUNGE COLLECTION The Cini Boeri Lounge Collection is a modern series of furniture for the workplace and the home that combines traditional upholstery with a sleek and modern European design aesthetic. Emphasizing generous proportions, multiple sitting zones and ease of movement—pieces feature two or more casters—the Collection includes a lounge chair, sofa and ottoman. Optional throw pillows in two sizes round out the Collection.