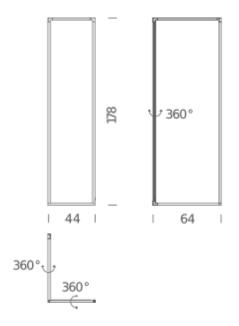

# SPIGOLO FLOOR

Studiocharlie

Floor, wall/ceiling, pendant and table lamps based on an extruded and tubular aluminium structure, connected with moulded polymer joints, with white or black painted finish. Thanks to the joints, enabling the profiles to house LED sources, one can rotate 360° in order to produce a directional direct or indirect lighting, screened by an opaline diffuser in polycarbonate. The floor version is designed as such to provide a virtual divider to ambiences, while the ceiling and wall versions allow the enlightenment of the ambience in a versatile and a comfortable way. LED sources are dimmable.

Materials aluminium + PC + ABS

Notes orientable diffusers, dimmer on cable, cable length 4,5m

Net lamp weight 10 kg

Codes Structure

SPI LWW 23 white SPI LNN 23 black

**PACKAGE** 

Package 01 Dimension: 57x78x16 cm / Gross weight: 6,5 kg
Package 02 Dimension: 18 x22x190 cm / Gross weight: 7 kg