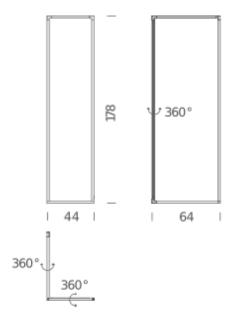

# SPIGOLO FLOOR

Studiocharlie

Floor, wall/ceiling, pendant and table lamps based on an extruded and tubular aluminium structure, connected with moulded polymer joints, with white or black painted finish. Thanks to the joints, enabling the profiles to house LED sources, one can rotate 360° in order to produce a directional direct or indirect lighting, screened by an opaline diffuser in polycarbonate. The floor version is designed as such to provide a virtual divider to ambiences, while the ceiling and wall versions allow the enlightenment of the ambience in a versatile and a comfortable way. LED sources are dimmable.

Materials aluminium + PC + ABS

Notes orientable diffusers, dimmer on cable, cable length 4,5m

Net lamp weight 10 kg

Codes Structure

SPI LW2 23 white SPI LN2 23 black

**PACKAGE** 

Package 01 Dimension: 57x78x16 cm / Gross weight: 6,5 kg
Package 02 Dimension: 18 x22x190 cm / Gross weight: 7 kg