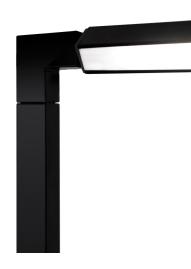

# SPIGOLO FLOOR

Studiocharlie

Floor, wall/ceiling, pendant and table lamps based on an extruded and tubular aluminium structure, connected with moulded polymer joints, with white or black painted finish. Thanks to the joints, enabling the profiles to house LED sources, one can rotate 360° in order to produce a directional direct or indirect lighting, screened by an opaline diffuser in polycarbonate. The floor version is designed as such to provide a virtual divider to ambiences, while the ceiling and wall versions allow the enlightenment of the ambience in a versatile and a comfortable way. LED sources are dimmable.