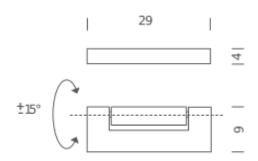

#### Codes Structure/Diffuser

ARA LWW 35 white/white
ARA LWL 35 white/polished
ARA LXL 35 anthracite/polished
ARA LDL 35 champagne/polished

#### **LAMPING**

Source LED board
Total power 2x8W
Emission double
Switching mono switch
Tension 110/230V
Color temperature 3000K

Luminous flux 1300lm (source luminous flux)

Typ CRI 85
Energy class A+
IP class 40

Materials aluminium + PMMA

Notes orientable diffuser, anthracite RAL7016, champagne

RAL9007

Net lamp weight 1 kg