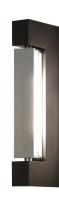

# **ARA WALL**

Ilaria Marelli

Family of floor and wall lamps, with fluorescent, LED and halogen sources depending on the version.

It is composed by two elements in extruded aluminium: depending on versions, structure is painted in white, anthracite, champagne and moka, while the rotating illuminated structure can be glossy anodized or painted matt white or anthracite.

The LED or halogen uplight source is integrated in the upper part of the structure and it creates a widespread light, while a fluorescent or LED source is integrated in the main structure for a widespread and adjustable light.

The power supply is integrated for both versions while the dimmer is on the cable in the LED + LED version and integrated in the DTW version.