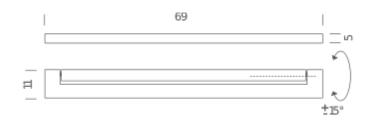

#### Codes Structure/Diffuser

ARA LWW 32 white/white
ARA LWL 32 white/polished
ARA LXL 32 anthracite/polished
ARA LDL 32 champagne/polished

**PACKAGE** 

Package 01 Dimension: 80x30x19 cm / Gross weight: 4,5 kg

### **LAMPING**

Source LED board
Total power 2x16W
Emission double

Switching dimmable, DALI/push, mono switch

Tension 230V Color temperature 3000K

Luminous flux 3600lm (source luminous flux)

Typ CRI 85
Energy class A+
IP class 40

Materials aluminium + PMMA

Notes orientable, anthracite RAL7016, champagne RAL9007

Net lamp weight 3,5 kg