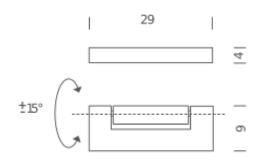

# **ARA WALL**

Ilaria Marelli

Family of floor and wall lamps, with fluorescent, LED and halogen sources depending on the version.

It is composed by two elements in extruded aluminium: depending on versions, structure is painted in white, anthracite, champagne and moka, while the rotating illuminated structure can be glossy anodized or painted matt white or anthracite.

The LED or halogen uplight source is integrated in the upper part of the structure and it creates a widespread light, while a fluorescent or LED source is integrated in the main structure for a widespread and adjustable light.