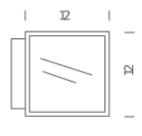

## **LAMPING**

Source LED board Total power 16W

Emission diffused side emission
Switching dimmable 1-10 V , push

Tension 110/230V
Color temperature 3000K
Luminous flux 885Im
Typ CRI 80
Energy class A+

Materials Aluminium