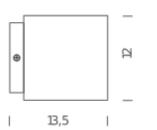

Notes special finishes on request

Net lamp weight 0,9 kg

Codes Structure
CUB LWH 32 white

**PACKAGE** 

Package 01 Dimension: 16x18x15 cm / Gross weight: 0,97 kg

Certificazioni

**C € ERI** 