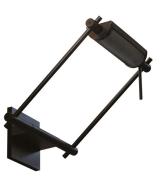

# LOGO WALL

Mario Barbaglia

Wall LED and halogen lamps with adjustable head, in aluminium and printed ABS. In the LED version the perforated reflector is painted in black. Available in black. Widespread adjustable light, dimmable.

# Structure/Diffuser

black/black

Dimension: 34x13x39 cm / Gross weight: 1,4 kg

#### Structure/Diffuser

black/black

Dimension: 40x40x20 cm / Gross weight: 3,2 kg