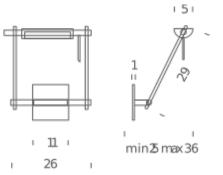

#### PACKAGE Package 01

Certificazioni CEEAE R7s QT-DE (114mm) 250W orientable 140° dimmable 230V metal + plastic orientable 140° 0,9 kg

# Structure/Diffuser

black/black

Dimension: 34x13x39 cm / Gross weight: 1,4 kg