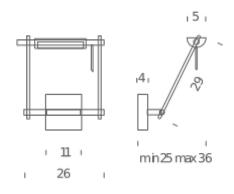

#### Certificazioni

C€ ERE

LED board 16W orientable 140° not dimmable 110/230V 2700K 1380Im (source luminous flux) 85 A+ metal + plastic orientable 140° 2,2 kg

#### Structure/Diffuser

black/black

Dimension: 40x40x20 cm / Gross weight: 3,2 kg