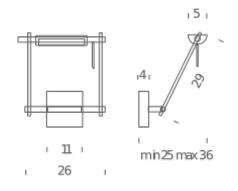

# LOGO WALL

Mario Barbaglia

Wall LED and halogen lamps with adjustable head, in aluminium and printed ABS. In the LED version the perforated reflector is painted in black. Available in black. Widespread adjustable light, dimmable.

# Structure/Diffuser

black/black

Dimension: 34x13x39 cm / Gross weight: 1,4 kg

#### Structure/Diffuser

black/black

Dimension: 40x40x20 cm / Gross weight: 3,2 kg