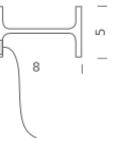

## **LAMPING**

Source linear LED Total power 2,4W

Emission direct/indirect
Switching switch on cable
Tension 110/230V
Color temperature 2700K
Luminous flux 200lm
Typ CRI 85
Energy class A+

Notes switch on cable, cable length 3m, lamps are sold three by

three

steel

Codes Structure

RCM LMM 1M raw metal

**PACKAGE** 

Materials

Package 01 Dimension: 25x19x8 cm / Gross weight: 4,5 kg

Certificazioni