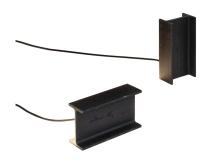

## MINI MAIS PLUS QUE CELA JE NE PEUX PAS

Rudy Ricciotti

Family of lamps in two sizes, floor and table lamps with indirect light in industrial style made of rough metal. Each lamp is produced in a traditional way so that small aesthetic and finishing differences between one product and another are a sign of uniqueness. The floor version is also available for outdoor use and is treated with protective paint.