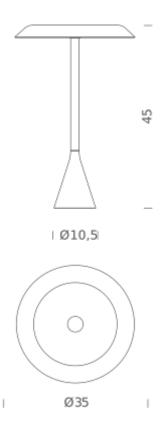

## PANAMA

Euga Design

Family of table lamps in two sizes Panama and Panama Mini, with LED sources for diffused lighting.

Made of aluminum, they are equipped with a polycarbonate reflector with anti-glare treatment and are therefore suitable for both domestic and work environments.

Notes cable length 2m, switch on cable

Net lamp weight 2,5 kg

Codes Structure/Diffuser

PAN LWW 13 white textured/white PAN LXX 13 coal black/white

PACKAGE

Package 01 Dimension: 46x46x70 cm / Gross weight: 4 kg