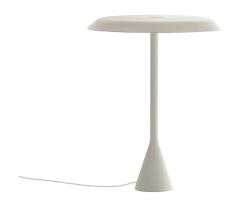

## PANAMA

Euga Design

Family of table lamps in two sizes Panama and Panama Mini, with LED sources for diffused lighting.

Made of aluminum, they are equipped with a polycarbonate reflector with anti-glare treatment and are therefore suitable for both domestic and work environments.

Available in matt white or black embossed painted finishes.

The mini version is also available in a cordless rechargeable battery version. Duration: 10 hours, recharge: 6 hours.