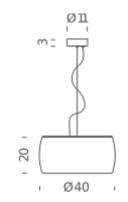

## LAMPING

Source Total power Emission Switching Tension Materials Notes

Net lamp weight

Codes SIR HLW 51

## PACKAGE

Package 01 Package 02

Certificazioni

halopin G9 QT-14 6x40W diffused dimmable, according to bulb 230V glass + steel LED version with kit G9 LED NEMO, metal and electrical cable length 3m 7 kg

## Structure/Diffuser

nickel /opal white

Dimension: 48x48x22 cm / Gross weight: 3 kg Dimension: 51x51x46 cm / Gross weight: 5,5 kg