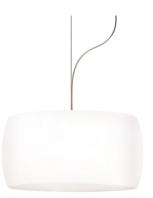

Carlo Colombo

Pendant lamp with widespread light. Diffuser in opal white triplex blown glass. Structure in shiny polished die-casted aluminum. Dimmable. NEMO G9 Kit LED on request.