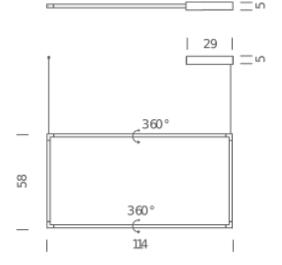

## PACKAGE

Package 01 Package 02

Certificazioni CEEEEE 2xlinear LED 2x19W double, diffused mono switch, dimmable 1-10V 110/240V 2700K 2x1125lm 85 A+ aluminium + PC + ABS cable length 3m, orientable diffusers 360°, DALI version on request 2,8 kg

## Structure

white black

> Dimension: 18x22x66 cm / Gross weight: 3 kg Dimension: 17x18x118 cm / Gross weight: 1,8 kg