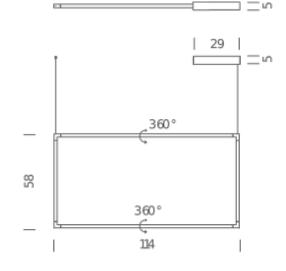

## PACKAGE

Package 01 Package 02

Certificazioni C€ ERI Intertek 2xlinear LED 2x19W double, diffused mono switch, dimmable 1-10V 110/240V 3000K 2x1125lm 85 A+ aluminium + PC + ABS cable length 3m, orientable diffusers 360°, DALI version on request 2,8 kg

## Structure

white black

> Dimension: 18x22x66 cm / Gross weight: 3 kg Dimension: 17x18x118 cm / Gross weight: 1,8 kg