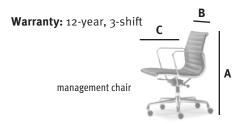

## **General Dimensions**

| work chairs               | lounges                        | ottoman                    |
|---------------------------|--------------------------------|----------------------------|
| <b>A</b> height: 29.75–   | <b>A</b> height: 33.75-37 in.  | <b>A</b> height: 18.25 in. |
| 44.875 in.                | <b>B</b> width: 24.125-        | <b>B</b> width: 21 in.     |
| <b>B</b> width: 23 in.    | 25.75 in.                      | <b>C</b> depth: 21.5 in.   |
| <b>C</b> depth: 17–18 in. | <b>C</b> depth: 28.5–32.25 in. |                            |
|                           |                                |                            |