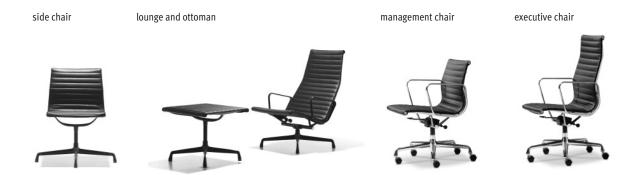

## EAMES ALUMINUM GROUP CHAIRS hermanmiller.com/eamesaluminum

- Refined profile, distinctive comfort and style.
- Available in executive, management, side, and lounge versions.
- At home in classic and contemporary interiors.
- A quiet statement of enduring design.
- Side and lounge chairs available with four-star base; executive and management chairs available with five-star base.
- Extensive leather options available for creating a variety of looks, from light to dark, traditional to contemporary.