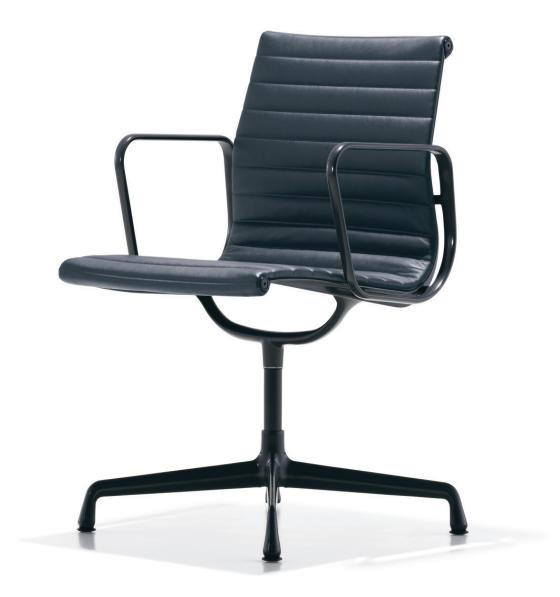

## EAMES ALUMINUM GROUP CHAIRS hermanmiller.com/eamesaluminum

- Refined profile, distinctive comfort and style.
- Available in executive, management, side, and lounge versions.
- At home in classic and contemporary interiors.
- A quiet statement of enduring design.
- Side and lounge chairs available with four-star base; executive and management chairs available with five-star base.
- Extensive leather options available for creating a variety of looks, from light to dark, traditional to contemporary.