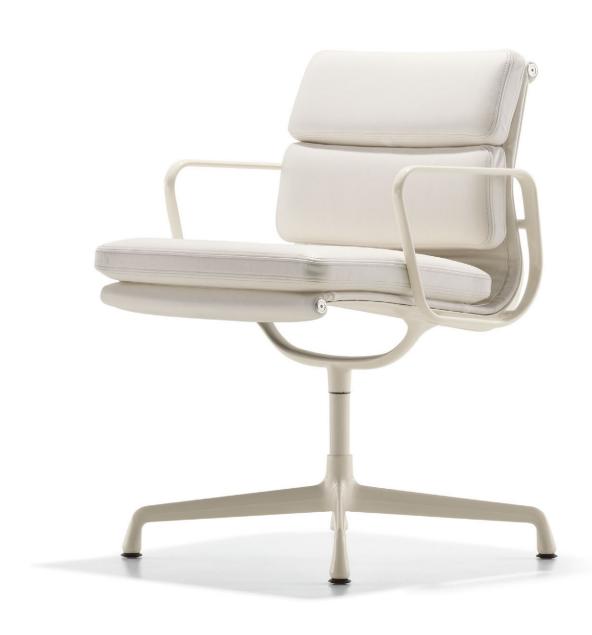

## **EAMES SOFT PAD CHAIRS**

- A body-supporting seat held in tension between cast aluminum ribs.
- Upholstered cushions in a choice of textiles and premium leathers offer an elevated degree of comfort and luxury.
- Choose from polished and powder-coated aluminum arms and bases.
- Available in management, executive, side, and lounge models.