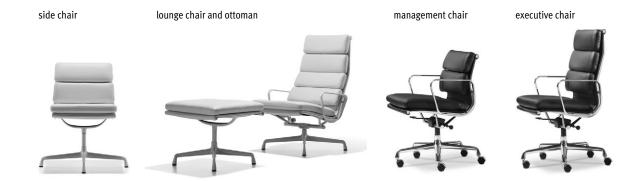

## **EAMES SOFT PAD CHAIRS**

- A body-supporting seat held in tension between cast aluminum ribs.
- Upholstered cushions in a choice of textiles and premium leathers offer an elevated degree of comfort and luxury.
- Choose from polished and powder-coated aluminum arms and bases.
- Available in management, executive, side, and lounge models.