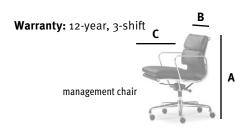

## **General Dimensions**

 work chairs
 lounges
 ottoman

 A height: 30 A height: 34.25 A height: 19.75 in.

 44.875 in.
 38.5 in.
 B width: 21.5 in.

 B width: 23 in.
 B width: 24.75-26 in.
 C depth: 21.5 in.

**C** depth: 15.5–16.5 in. **C** depth: 29.25–31 in.