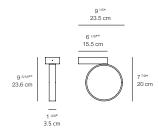

2011, she received a Red Dot Design Award for the Algoritmo and Copernico.







### MINIMAL

The simple and innovative design of Eclittica blends into any space. Its basic circle shape participates to the minimalism of the design while allowing for optimum distribution of light in the space.



# TECHNOLOGY

Eclittica understands energy and efficiency, integrating LED technology directly to its design with great attention to details.





### ECLITTICA 20 table

**EMISSION** diffused

#### LIGHT SOURCE

LED 14W 3000K >80 CRI

#### DIMMING FEATURE

dimmer switch located on base

#### DIMENSIONS



#### FINISH



CERTIFICATIONS c.UL.us listed





## ECLITTICA wall | ceiling

**EMISSION** diffused

#### LIGHT SOURCE

LED 14W 3000K >80 CRI

#### DIMMING FEATURE

dimmable

#### DIMENSIONS



#### FINISH



CERTIFICATIONS c.UL.us listed





# ECLITTICA suspension

**EMISSION** diffused

#### LIGHT SOURCE

LED 14W 3000K >80 CRI

#### DIMMING FEATURE

dimmable

#### DIMENSIONS



#### FINISH



CERTIFICATIONS c.UL.us listed





For **retail sales** contact information, please visit www.artemide.net/**store-locator** 

#### \_

For contract sales contact information, please visit www.artemide.net/contract-sales