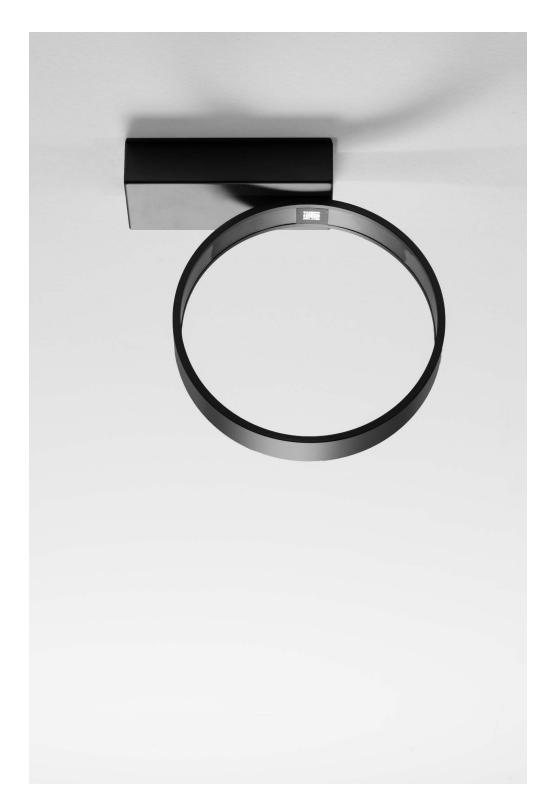

he Algoritmo and Copernico.







### MINIMAL

The simple and innovative design of Eclittica blends into any space. Its basic circle shape participates to the minimalism of the design while allowing for optimum distribution of light in the space.



# TECHNOLOGY

Eclittica understands energy and efficiency, integrating LED technology directly to its design with great attention to details.





### ECLITTICA 20 table

**EMISSION** diffused

#### LIGHT SOURCE

LED 14W 3000K >80 CRI

#### DIMMING FEATURE

dimmer switch located on base

#### DIMENSIONS



#### FINISH



CERTIFICATIONS c.UL.us listed





## ECLITTICA wall | ceiling

**EMISSION** diffused

#### LIGHT SOURCE

LED 14W 3000K >80 CRI

#### DIMMING FEATURE

dimmable

#### DIMENSIONS



#### FINISH



CERTIFICATIONS c.UL.us listed





# ECLITTICA suspension

**EMISSION** diffused

#### LIGHT SOURCE

LED 14W 3000K >80 CRI

#### DIMMING FEATURE

dimmable

#### DIMENSIONS



#### FINISH



CERTIFICATIONS c.UL.us listed





For **retail sales** contact information, please visit www.artemide.net/**store-locator** 

#### \_

For contract sales contact information, please visit www.artemide.net/contract-sales