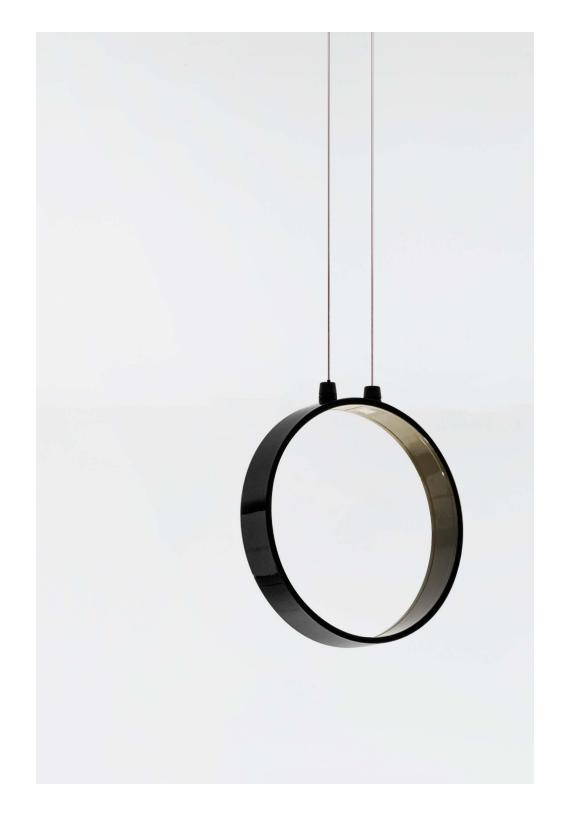

# ECLITTICA suspension

**EMISSION** diffused

#### LIGHT SOURCE

LED 14W 3000K >80 CRI

#### DIMMING FEATURE

dimmable

#### DIMENSIONS

#### FINISH

CERTIFICATIONS c.UL.us listed

For **retail sales** contact information, please visit www.artemide.net/**store-locator** 