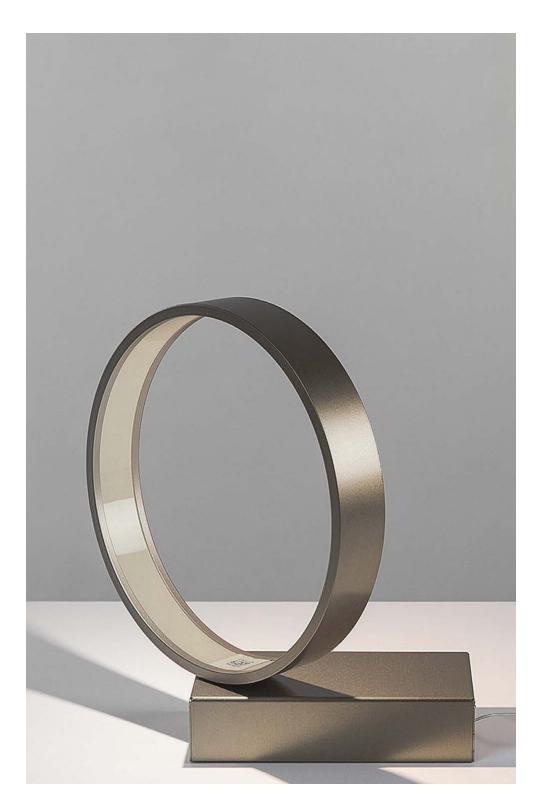

### ECLITTICA 20 table

**EMISSION** diffused

#### LIGHT SOURCE

LED 14W 3000K >80 CRI

#### DIMMING FEATURE

dimmer switch located on base