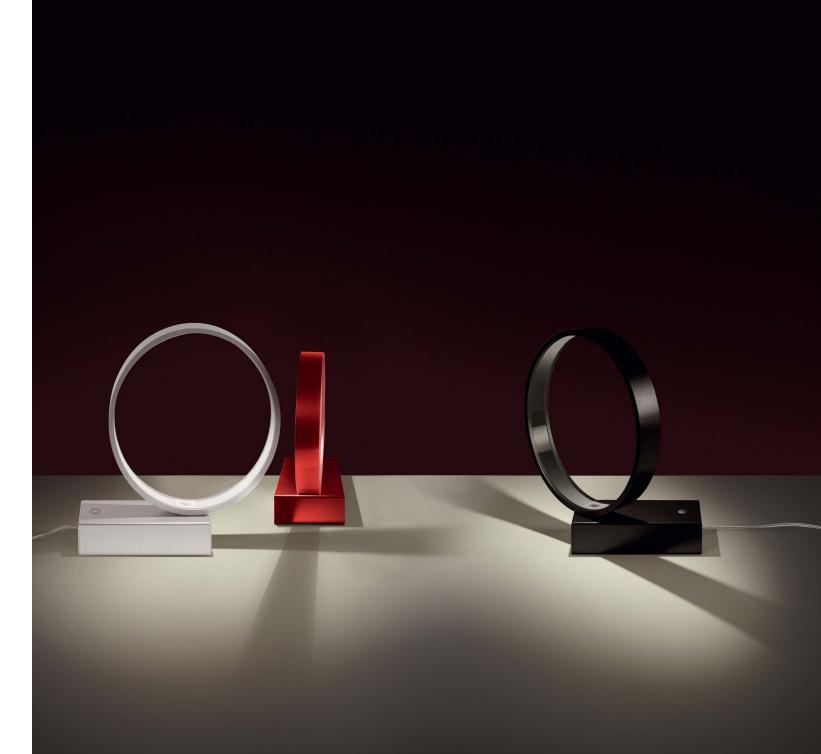

### MINIMAL

The simple and innovative design of Eclittica blends into any space. Its basic circle shape participates to the minimalism of the design while allowing for optimum distribution of light in the space.

# TECHNOLOGY

Eclittica understands energy and efficiency, integrating LED technology directly to its design with great attention to details.

### ECLITTICA 20 table

**EMISSION** diffused