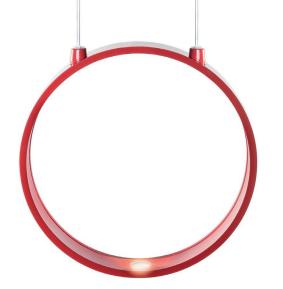

# ECLITTICA suspension

**EMISSION** diffused

#### LIGHT SOURCE

LED 14W 3000K >80 CRI

#### DIMMING FEATURE

dimmable