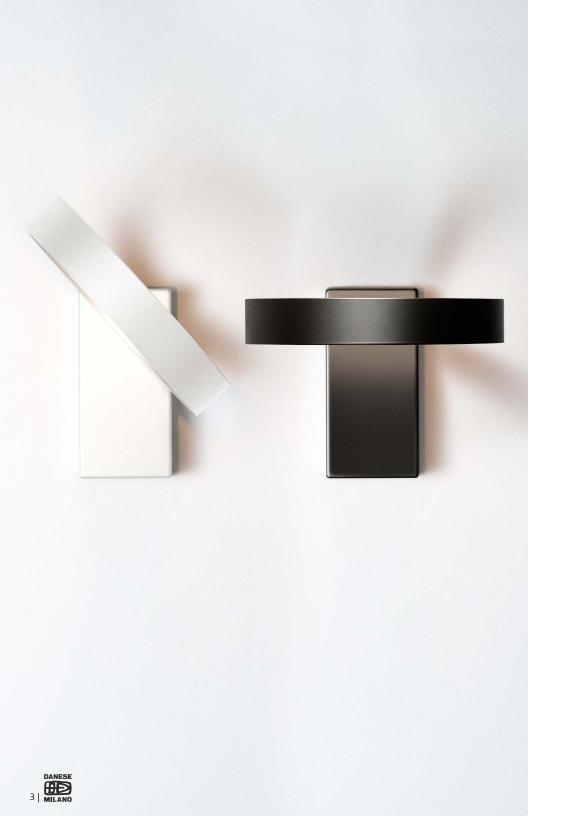

## ECLITTICA wall | ceiling

**EMISSION** diffused

#### LIGHT SOURCE

LED 14W 3000K >80 CRI

#### DIMMING FEATURE

dimmable