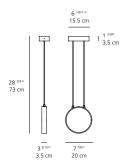

rticipates to the minimalism of the design while allowing for optimum distribution of light in the space.



# TECHNOLOGY

Eclittica understands energy and efficiency, integrating LED technology directly to its design with great attention to details.





### ECLITTICA 20 table

**EMISSION** diffused

#### LIGHT SOURCE

LED 14W 3000K >80 CRI

#### DIMMING FEATURE

dimmer switch located on base

#### DIMENSIONS



#### FINISH



CERTIFICATIONS c.UL.us listed





## ECLITTICA wall | ceiling

**EMISSION** diffused

#### LIGHT SOURCE

LED 14W 3000K >80 CRI

#### DIMMING FEATURE

dimmable

#### DIMENSIONS



#### FINISH



CERTIFICATIONS c.UL.us listed





# ECLITTICA suspension

**EMISSION** diffused

#### LIGHT SOURCE

LED 14W 3000K >80 CRI

#### DIMMING FEATURE

dimmable

#### DIMENSIONS



#### FINISH



CERTIFICATIONS c.UL.us listed





For **retail sales** contact information, please visit www.artemide.net/**store-locator** 

#### \_

For contract sales contact information, please visit www.artemide.net/contract-sales