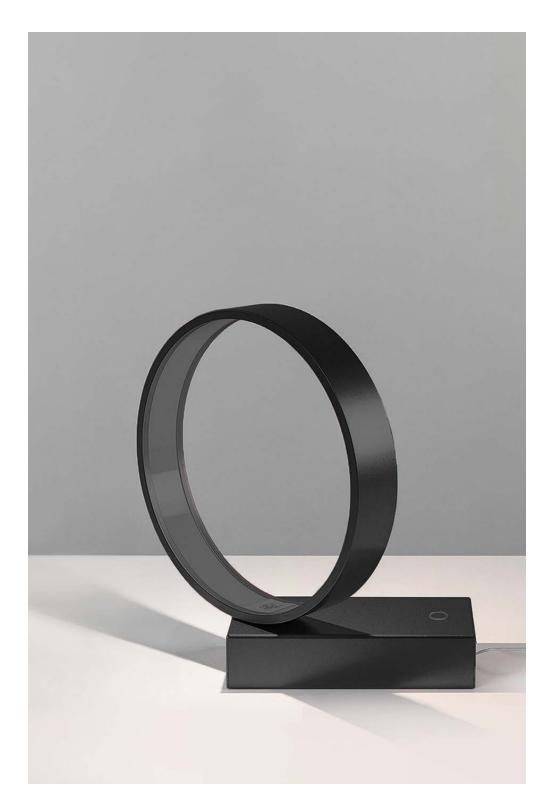

### ECLITTICA 20 table

**EMISSION** diffused

#### LIGHT SOURCE

LED 14W 3000K >80 CRI

#### DIMMING FEATURE

dimmer switch located on base

#### DIMENSIONS

#### FINISH

CERTIFICATIONS c.UL.us listed