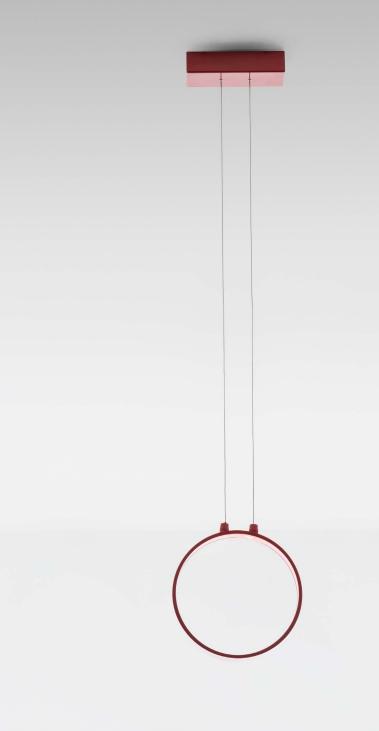

# ECLITTICA suspension

**EMISSION** diffused

#### LIGHT SOURCE

LED 14W 3000K >80 CRI

#### DIMMING FEATURE

dimmable

#### DIMENSIONS

#### FINISH

CERTIFICATIONS c.UL.us listed

For **retail sales** contact information, please visit www.artemide.net/**store-locator** 