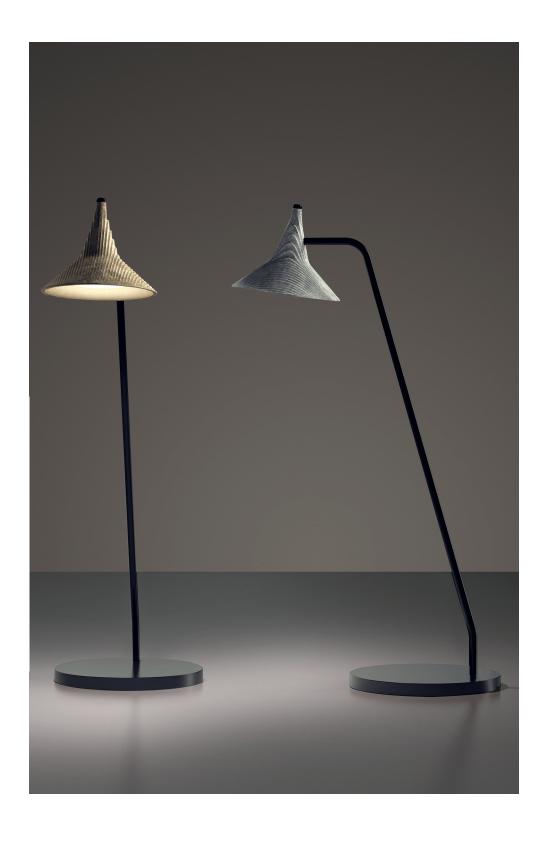

## ELEGANCE

Unterlinden, originally designed by Herzog & De Meuron for the Unterlinden Museum in Colmar (France) renovation, combines the aesthetic charm of an old-time object with high technology and engineering.

### **TECHNOLOGY**

A high-performance LED COB and high-efficiency optic polymeric lens ensure a very high quality of light. Unterlinden's body has been specifically designed to allow for heat dissipation as well as to direct the luminous flow downwards.

### UNTERLINDEN Table

# UNTERLINDEN Suspension