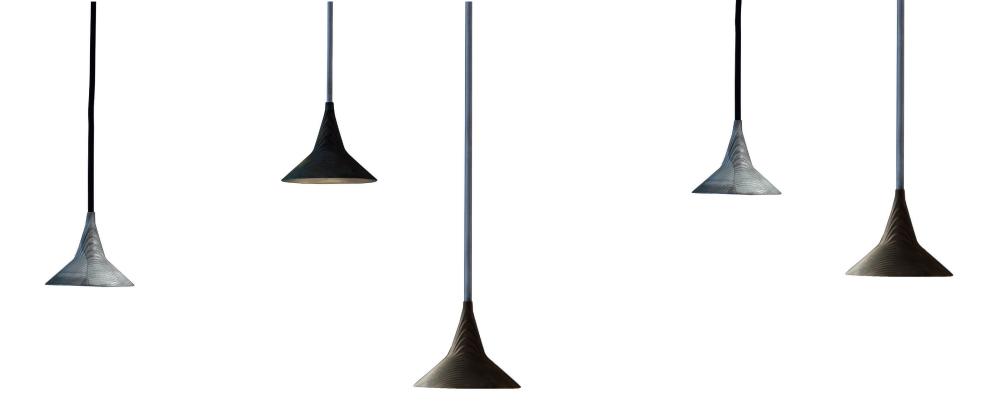

# UNTERLINDEN Suspension

#### DIMENSIONS

Fabric cord in black for aluminum finish and in white for bronze finish.

CERTIFICATIONS c.UL.us listed, IP20

For retail sales contact information, please visit www.artemide.net/store-locator