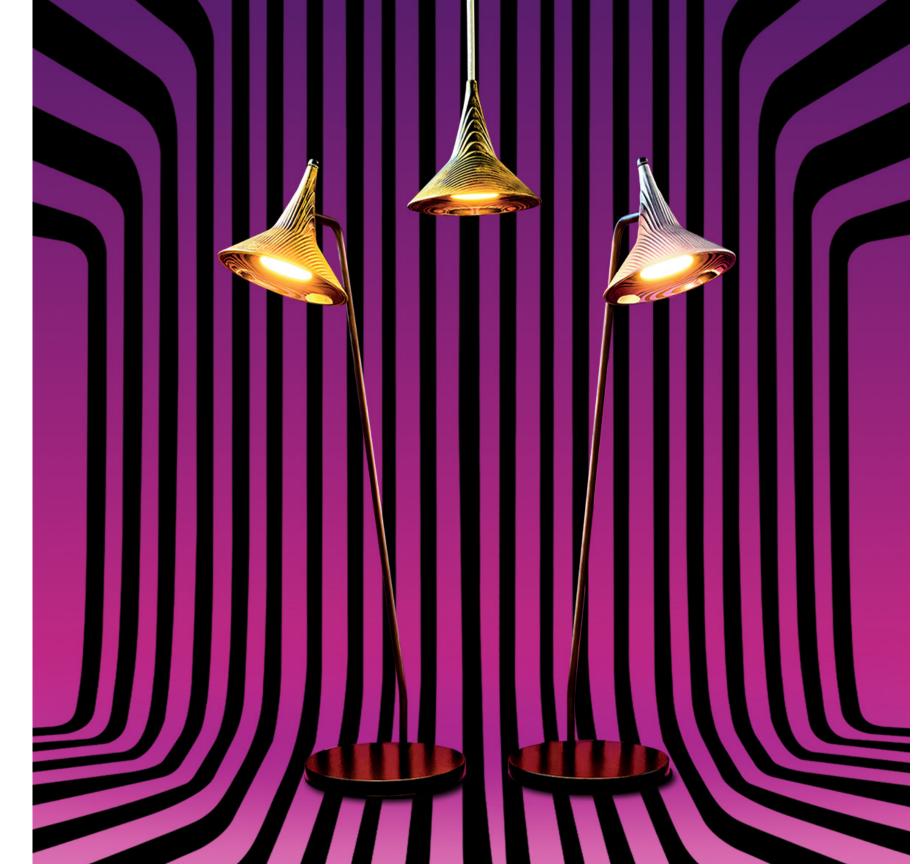

## ELEGANCE

Unterlinden, originally designed by Herzog & De Meuron for the Unterlinden Museum in Colmar (France) renovation, combines the aesthetic charm of an old-time object with high technology and engineering.

### **TECHNOLOGY**

A high-performance LED COB and high-efficiency optic polymeric lens ensure a very high quality of light. Unterlinden's body has been specifically designed to allow for heat dissipation as well as to direct the luminous flow downwards.

### UNTERLINDEN Table