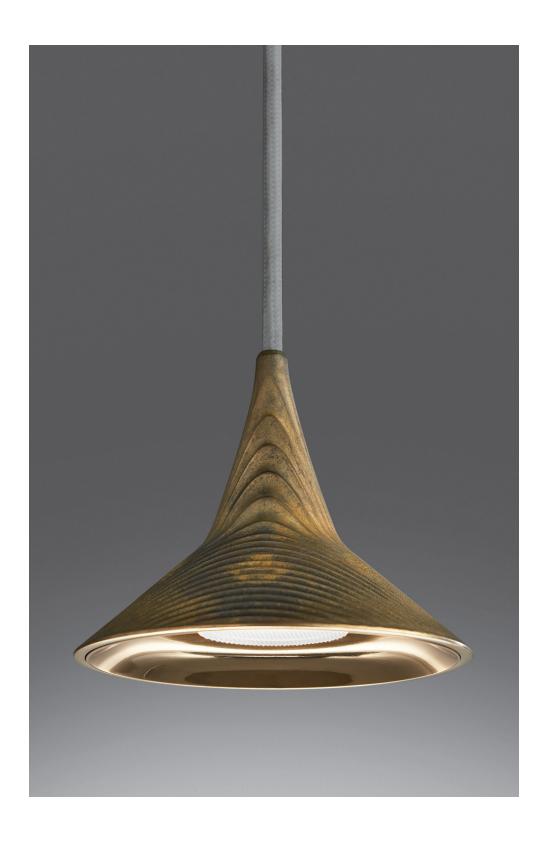

## ELEGANCE

Unterlinden, originally designed by Herzog & De Meuron for the Unterlinden Museum in Colmar (France) renovation, combines the aesthetic charm of an old-time object with high technology and engineering.

### **TECHNOLOGY**

A high-performance LED COB and high-efficiency optic polymeric lens ensure a very high quality of light. Unterlinden's body has been specifically designed to allow for heat dissipation as well as to direct the luminous flow downwards.

# UNTERLINDEN Suspension

#### **EMISSION**

direct

#### LIGHT SOURCE

LED

6W C.O.B 3000K >90CRI

or

6W C.O.B 2700K >90 CRI

#### DELIVERED LUMENS

615lm

#### DIMMING FEATURE

ON/OFF

#### DIMENSIONS

Fabric cord in black for aluminum finish and in white for bronze finish.

CERTIFICATIONS c.UL.us listed, IP20

For retail sales contact information, please visit www.artemide.net/store-locator