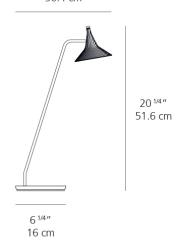

#### DIMENSIONS

12" 30.4 cm

#### FINISH

**CERTIFICATIONS** c.UL.us listed, LM-79, IP20