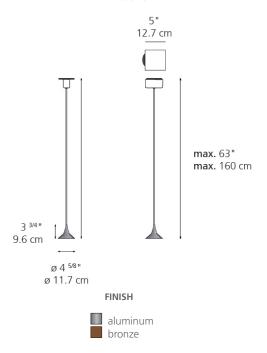

#### DIMENSIONS

Fabric cord in black for aluminum finish and in white for bronze finish.

CERTIFICATIONS c.UL.us listed, IP20

For retail sales contact information, please visit www.artemide.net/store-locator