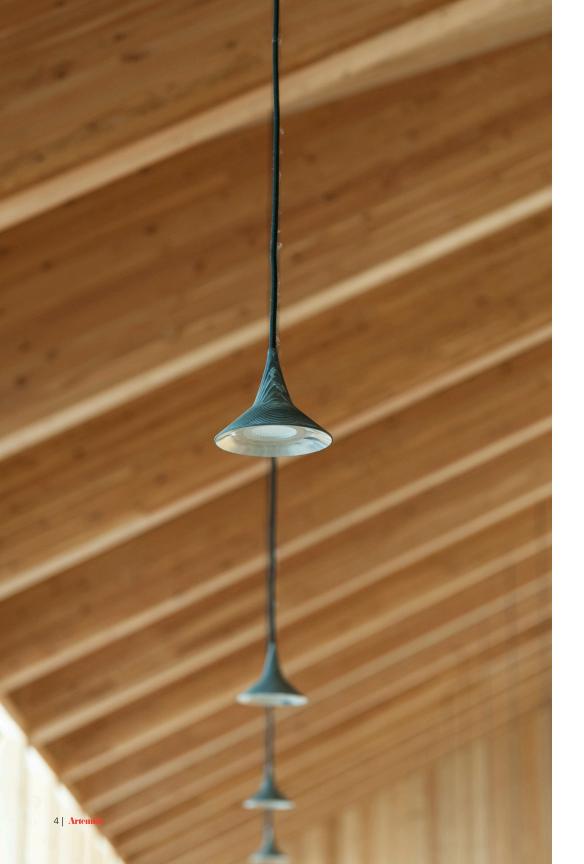

numbering close to 500 collaborators with offices worldwide, the partnership has designed award-winning spaces for cultural organizations, hotels, museums, residences and sports stadiums.

Known for transforming traditional architectural materials through innovative treatment and complex geometric expression yet retaining a focus on the essentials of design, among their best-known projects are The Tate Modern, Beijing's Olympic Stadium, Prada Tokyo and Miami's 1111 Lincoln Road.

Amongst other awards, they are the recipients, in 2001, of The Pritzker Architectural Prize.





## ELEGANCE

Unterlinden, originally designed by Herzog & De Meuron for the Unterlinden Museum in Colmar (France) renovation, combines the aesthetic charm of an old-time object with high technology and engineering.



### **TECHNOLOGY**

A high-performance LED COB and high-efficiency optic polymeric lens ensure a very high quality of light. Unterlinden's body has been specifically designed to allow for heat dissipation as well as to direct the luminous flow downwards.

### UNTERLINDEN Table

#### **EMISSION**

direct

#### LIGHT SOURCE

LED

6W C.O.B 3000K >90CRI

or

6W C.O.B 2700K >90 CRI

#### DELIVERED LUMENS

359lm

#### DIMMING FEATURE

dimmable (on head)

#### DIMENSIONS

12" 30.4 cm



#### FINISH



**CERTIFICATIONS** c.UL.us listed, LM-79, IP20



# UNTERLINDEN Suspension

#### **EMISSION**

direct

#### LIGHT SOURCE

LED

6W C.O.B 3000K >90CRI

or

6W C.O.B 2700K >90 CRI

#### DELIVERED LUMENS

615lm

#### DIMMING FEATURE

ON/OFF

#### DIMENSIONS



Fabric cord in black for aluminum finish