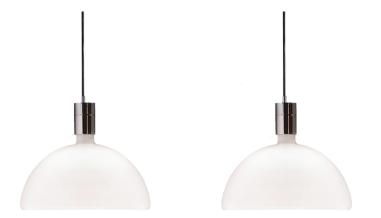

## AM4C

Franco Albini, F. Helg, A. Piva, M. Albini

Pendant lamps with chromed metal parts at sight. Cupshaped diffuser, in opal white glass. Flood beam distribution. AS41C: chromed revolving and jointed arm in steel profile, with cable clamp to adjust the cable length.