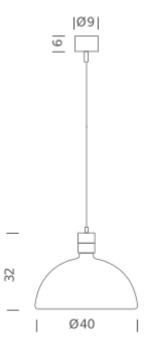

## LAMPING

Source E27 QT-32
Total power 250W
Emission diffused

Switching dimmable, according to bulb

Tension 230V
Dimensions 32x40x40
Materials glass + steel

Notes cable length max 2,5m

Net lamp weight 2,7 kg