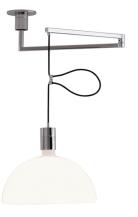

## AS41C

Franco Albini, F. Helg, A. Piva, M. Albini

Pendant lamps with chromed metal parts at sight.

Cupshaped diffuser, in opal white glass. Flood beam distribution.

AS41C: chromed revolving and jointed arm in steel profile, with cable clamp to adjust the cable length.

## LAMPING

Source E27 QT-32
Total power 250W
Emission diffused

Switching dimmable, according to bulb

Tension 230V Materials glass + steel

Notes orientable arm total length 1,01m, cable length 1,35m

Net lamp weight 6 kg