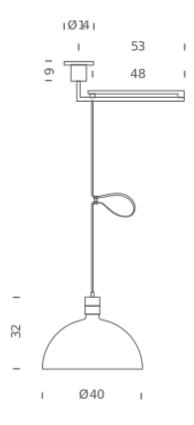

## LAMPING

Source E27 QT-32
Total power 250W
Emission diffused

Switching dimmable, according to bulb

Tension 230V Materials glass + steel

Notes orientable arm total length 1,01m, cable length 1,35m

Net lamp weight 6 kg

Codes Structure/Diffuser

ALB EHW 54 chrome/white

**PACKAGE** 

Package 01 Dimension: 27x120x22 cm / Gross weight: 6 kg
Package 02 Dimension: 52x52x38 cm / Gross weight: 4 kg

Certificazioni

**C € EH**[