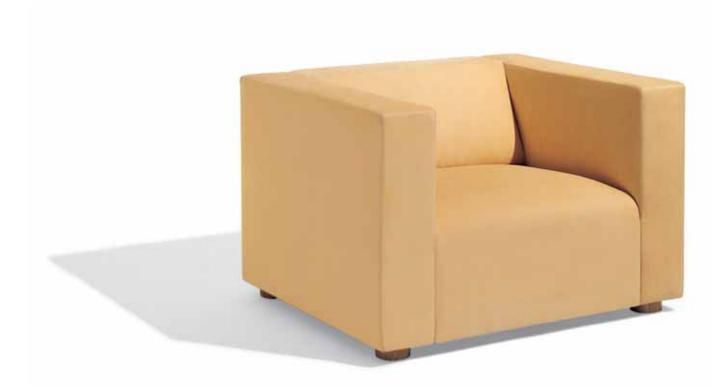

## KnollStudio

SM1 LOUNGE COLLECTION The quiet proportions and novel, elegant simplicity of the Shelton Mindel SM1 Lounge Collection create a continuous landscape of order, enclosure and intimacy. The fixed seat and back on all models allow for easy maintenance. Ideal for reception areas and living rooms, the Collection includes a lounge chair, settee and sofa.