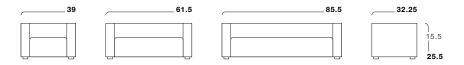

## KnollStudio

SM1 LOUNGE COLLECTION The quiet proportions and novel, elegant simplicity of the Shelton Mindel SM1 Lounge Collection create a continuous landscape of order, enclosure and intimacy. The fixed seat and back on all models allow for easy maintenance. Ideal for reception areas and living rooms, the Collection includes a lounge chair, settee and sofa.