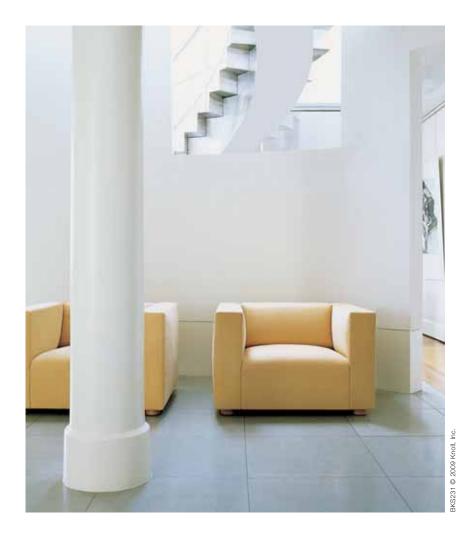

## KnollStudio

SM1 LOUNGE COLLECTION The quiet proportions and novel, elegant simplicity of the Shelton Mindel SM1 Lounge Collection create a continuous landscape of order, enclosure and intimacy. The fixed seat and back on all models allow for easy maintenance. Ideal for reception areas and living rooms, the Collection includes a lounge chair, settee and sofa.