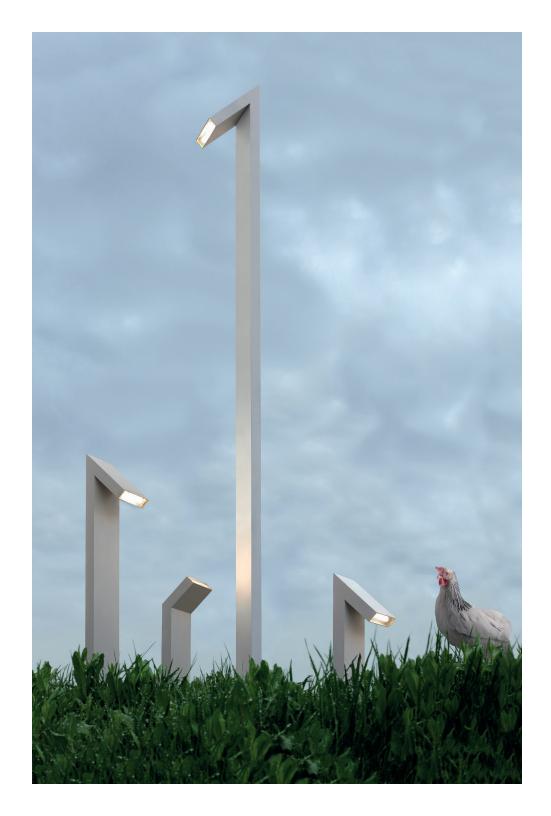

## **VERSATILITY**

Available in wall, floor, and pole versions, in two finishes (anthracite grey or grey white), Chilone creates an ambient mood for any outdoor environment.

## **ACCENT**

Chilone's minimalistic design and angled architectural form decorates any space with a subtle, yet chic contemporary accent.

## CHILONE floor | pole

**CHILONE UP** floor **CHILONE 45** floor **CHILONE 90** floor **CHILONE** pole **EMISSION EMISSION EMISSION EMISSION** direct or indirect direct or indirect direct or indirect direct or indirect LIGHT SOURCE LIGHT SOURCE LIGHT SOURCE LIGHT SOURCE LED LED LED LED 8W 3000K >80 CRI 8W 3000K >80 CRI 8W 3000K >80 CRI 16W 3000K >80 CRI DIMMING FEATURE DIMMING FEATURE DIMMING FEATURE DIMMING FEATURE standard non dimmable standard non dimmable standard non dimmable standard non dimmable DIMENSIONS DIMENSIONS DIMENSIONS DIMENSIONS 35 <sup>7/16</sup>" 90 cm 98 <sup>7/16</sup>" 250 cm 6 5/8" 16.8 cm FINISH **FINISH** FINISH FINISH white RAL9002 white RAL9002 white RAL9002 white RAL9002 anthracite grey anthracite grey anthracite grey anthracite grey **CERTIFICATIONS CERTIFICATIONS CERTIFICATIONS CERTIFICATIONS** c.UL.us listed c.UL.us listed c.UL.us listed c.UL.us listed