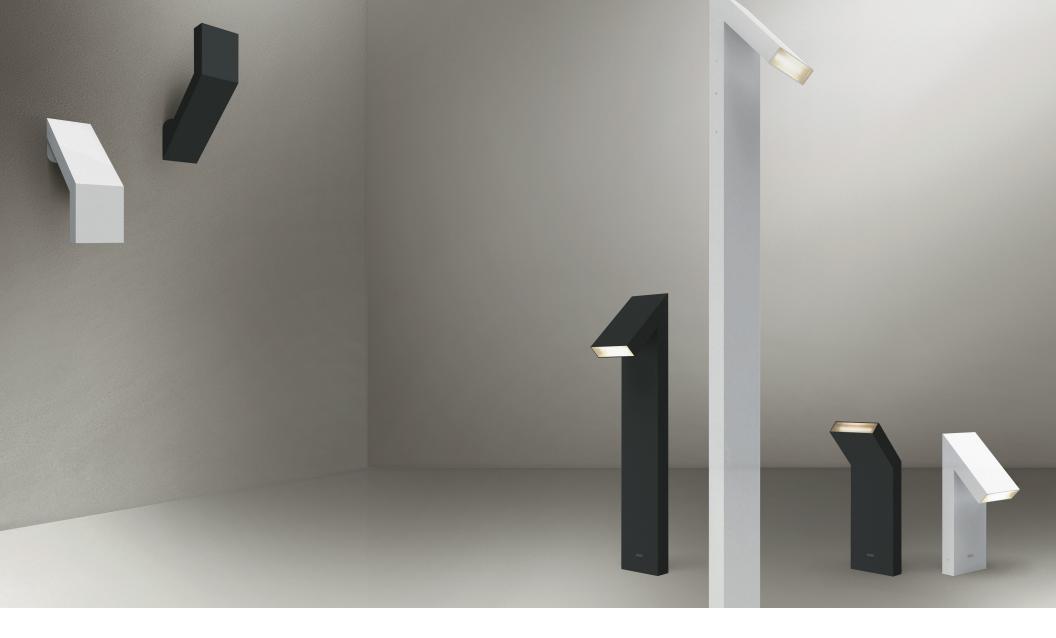

## **VERSATILITY**

Available in wall, floor, and pole versions, in two finishes (anthracite grey or grey white), Chilone creates an ambient mood for any outdoor environment.

## **ACCENT**

Chilone's minimalistic design and angled architectural form decorates any space with a subtle, yet chic contemporary accent.

# **CHILONE** wall

## CHILONE floor | pole

**CHILONE UP** floor **CHILONE 45** floor **CHILONE 90** floor **CHILONE** pole **EMISSION EMISSION EMISSION EMISSION** direct or indirect direct or indirect direct or indirect direct or indirect LIGHT SOURCE LIGHT SOURCE LIGHT SOURCE LIGHT SOURCE LED LED LED LED 8W 3000K >80 CRI 8W 3000K >80 CRI 8W 3000K >80 CRI 16W 3000K >80 CRI DIMMING FEATURE DIMMING FEATURE DIMMING FEATURE DIMMING FEATURE standard non dimmable standard non dimmable standard non dimmable standard non dimmable DIMENSIONS DIMENSIONS DIMENSIONS DIMENSIONS 35 <sup>7/16</sup>" 90 cm 98 <sup>7/16</sup>" 250 cm 6 5/8" 16.8 cm FINISH **FINISH** FINISH FINISH white RAL9002 white RAL9002 white RAL9002 white RAL9002 anthracite grey anthracite grey anthracite grey anthracite grey **CERTIFICATIONS CERTIFICATIONS CERTIFICATIONS CERTIFICATIONS** c.UL.us listed c.UL.us listed c.UL.us listed c.UL.us listed