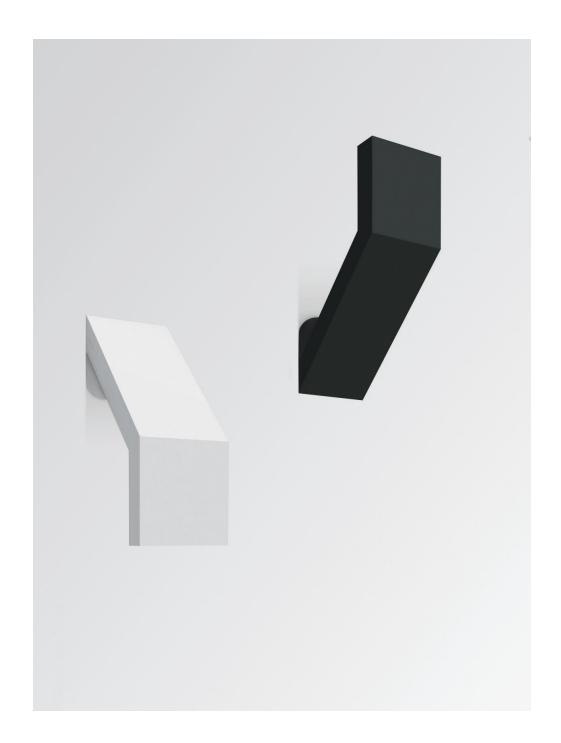

## **VERSATILITY**

Available in wall, floor, and pole versions, in two finishes (anthracite grey or grey white), Chilone creates an ambient mood for any outdoor environment.

# **CHILONE** wall

#### DIMENSIONS

FINISH
white RAL9002
anthracite grey

c.UL.us listed