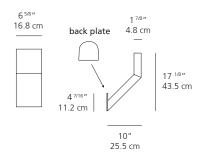

# **CHILONE** wall

#### DIMENSIONS

FINISH
white RAL9002
anthracite grey

c.UL.us listed