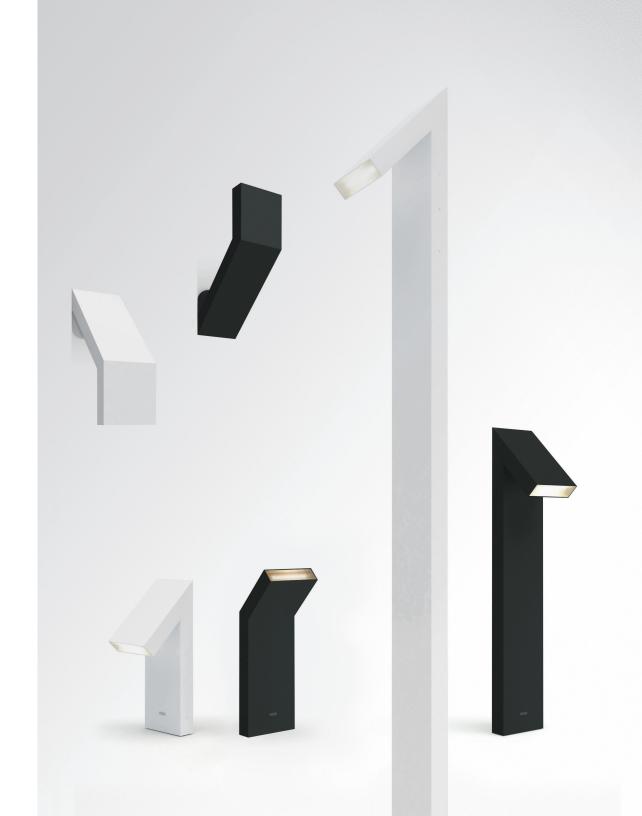

## **VERSATILITY**

Available in wall, floor, and pole versions, in two finishes (anthracite grey or grey white), Chilone creates an ambient mood for any outdoor environment.

## **ACCENT**

Chilone's minimalistic design and angled architectural form decorates any space with a subtle, yet chic contemporary accent.

# **CHILONE** wall

## CHILONE floor | pole

**CHILONE UP** floor **CHILONE 45** floor **CHILONE 90** floor **CHILONE** pole **EMISSION EMISSION EMISSION EMISSION** direct or indirect direct or indirect direct or indirect direct or indirect LIGHT SOURCE LIGHT SOURCE LIGHT SOURCE LIGHT SOURCE LED LED LED LED 8W 3000K >80 CRI 8W 3000K >80 CRI 8W 3000K >80 CRI 16W 3000K >80 CRI DIMMING FEATURE DIMMING FEATURE DIMMING FEATURE DIMMING FEATURE standard non dimmable standard non dimmable standard non dimmable standard non dimmable DIMENSIONS DIMENSIONS DIMENSIONS DIMENSIONS 35 <sup>7/16</sup>" 90 cm 98 <sup>7/16</sup>" 250 cm 6 5/8" 16.8 cm FINISH **FINISH** FINISH FINISH white RAL9002 white RAL9002 white RAL9002 white RAL9002 anthracite grey anthracite grey anthracite grey anthracite grey **CERTIFICATIONS CERTIFICATIONS CERTIFICATIONS CERTIFICATIONS** c.UL.us listed c.UL.us listed c.UL.us listed c.UL.us listed