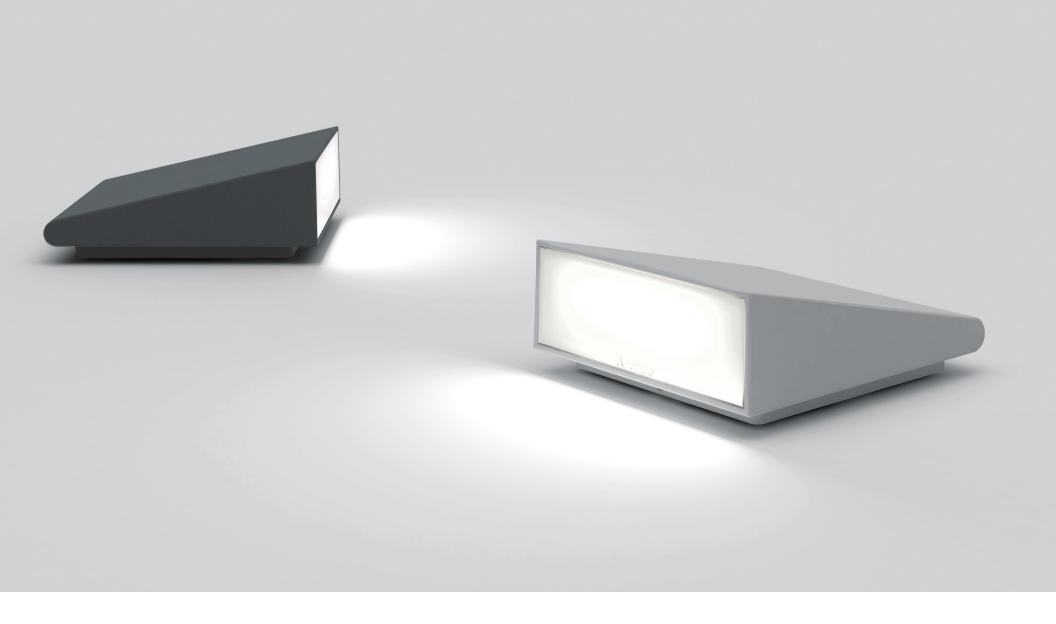

## **TECHNOLOGY**

Featuring elliptical light emission from high-performance LEDs, Cuneo understands energy and efficiency. While gracing exteriors with its ambient light, the fixture's LED technology ensures environmental friendly lighting and durability.

### **VERSATILITY**

Cuneo's availability in floor and wall (where the fixture can be mounted upward or downward), and grey white or anthracite grey finishes make any commercial or residential exterior come together with consistency and grace.