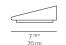

**CUNEO MINI** wall | floor **CUNEO** wall | floor

#### DIMENSIONS

FINISH white RAL9002

anthracite grey

CERTIFICATIONS c.UL.us listed