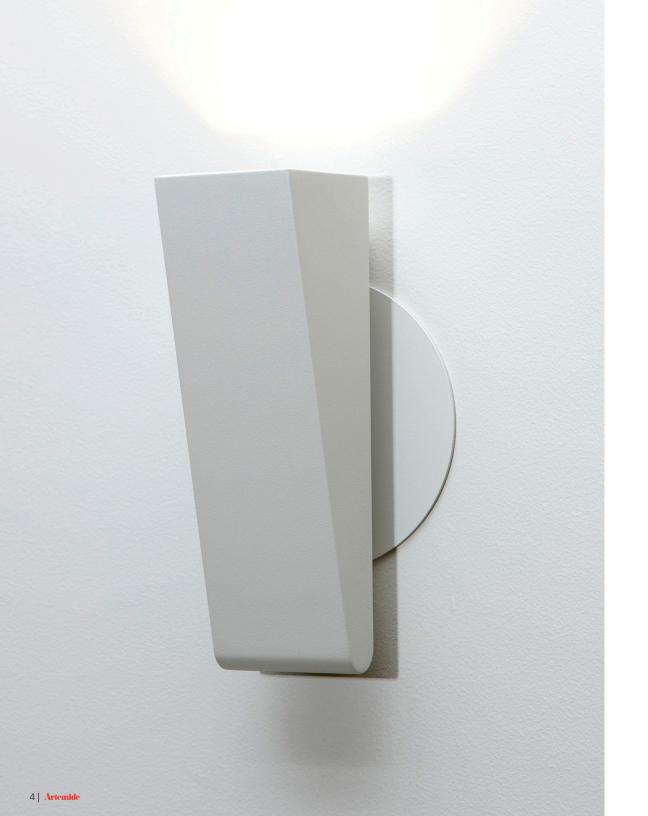

# DISCREET

A discreet light fixture, Cuneo's flat ship and elliptical light emission engulfs floors, spacious areas, and gardens with wonderful side lighting.

## **TECHNOLOGY**

Featuring elliptical light emission from high-performance LEDs, Cuneo understands energy and efficiency. While gracing exteriors with its ambient light, the fixture's LED technology ensures environmental friendly lighting and durability.

### **VERSATILITY**

Cuneo's availability in floor and wall (where the fixture can be mounted upward or downward), and grey white or anthracite grey finishes make any commercial or residential exterior come together with consistency and grace.