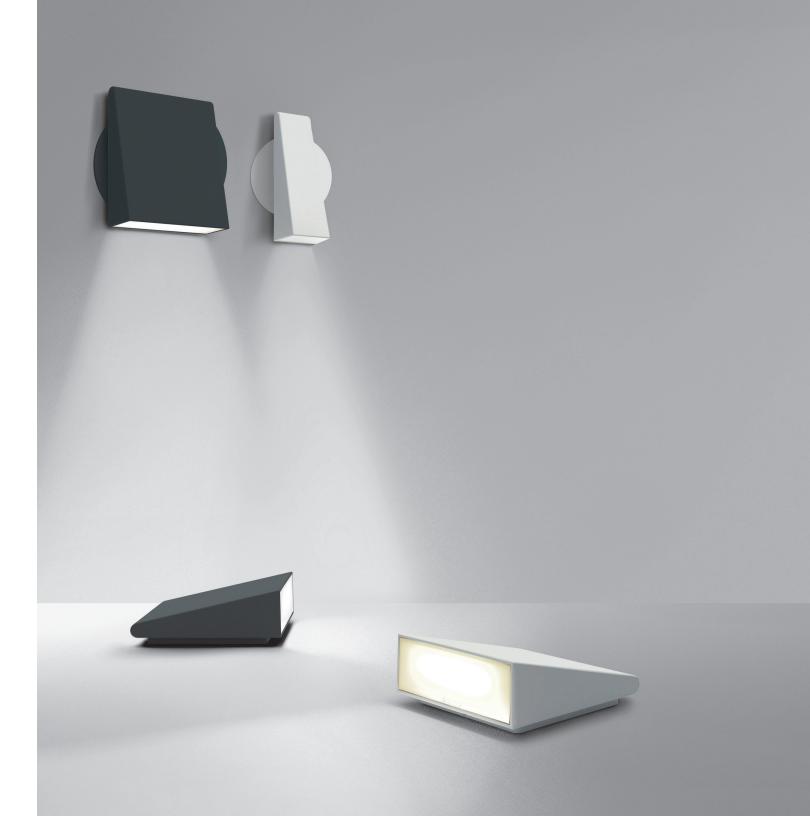

### **VERSATILITY**

Cuneo's availability in floor and wall (where the fixture can be mounted upward or downward), and grey white or anthracite grey finishes make any commercial or residential exterior come together with consistency and grace.

**CUNEO MINI** wall | floor **CUNEO** wall | floor