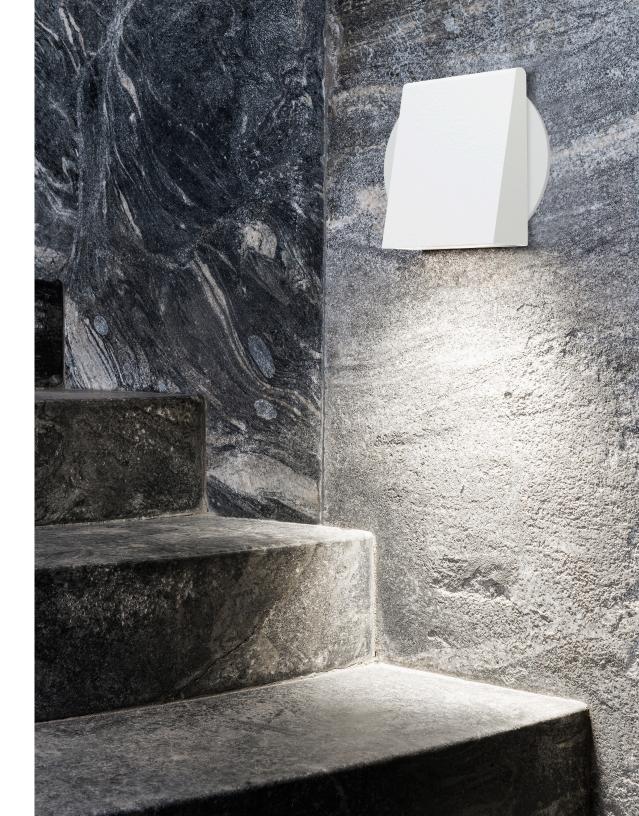

# DISCREET

A discreet light fixture, Cuneo's flat ship and elliptical light emission engulfs floors, spacious areas, and gardens with wonderful side lighting.

## **TECHNOLOGY**

Featuring elliptical light emission from high-performance LEDs, Cuneo understands energy and efficiency. While gracing exteriors with its ambient light, the fixture's LED technology ensures environmental friendly lighting and durability.

### **VERSATILITY**

Cuneo's availability in floor and wall (where the fixture can be mounted upward or downward), and grey white or anthracite grey finishes make any commercial or residential exterior come together with consistency and grace.