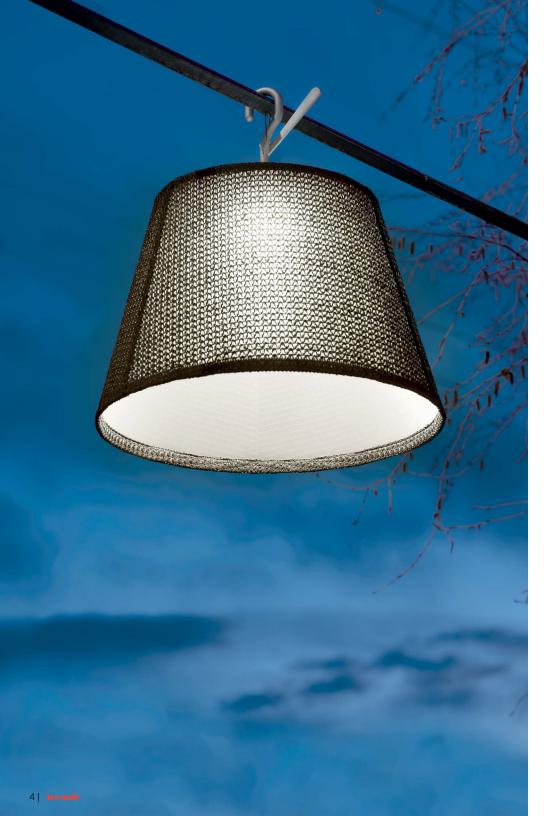

# TOLOMEO MEGA hook

**TOLOMEO MEGA OUTDOOR** hook

**EMISSION** 

direct and diffused

LIGHT SOURCE

LED

20W 3000K >80CRI

DIMMING FEATURE

on/off switch

#### FINISH

cream white anthracite grey

CERTIFICATIONS

c.UL.us listed, IP65

7 | Artemide