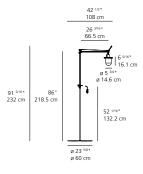

Since inception, Tolomeo's award-winning design, engineering, and performance features have been further refined in a complete and broad series of models for table, floor, wall, and suspension application that can support any activities, populating a wide array of living spaces, including outdoor spaces, to complete the Tolomeo lifestyle.

# TOLOMEO MEGA floor

#### **TOLOMEO MEGA OUTDOOR floor**



# **EMISSION** direct and diffused

**LIGHT SOURCE**LED

20W 3000K >80CRI

## DIMMING FEATURE

on/off switch

#### DIMENSIONS



# FINISH

cream white anthracite grey

## CERTIFICATIONS

c.UL.us listed, IP65

6 | Artemide

## **TOLOMEO MEGA OUTDOOR LANTERN floor**



# **EMISSION**

direct and diffused

## LIGHT SOURCE

LED

20W 3000K >80CRI

## DIMMING FEATURE

on/off switch

#### DIMENSIONS



#### FINISH

aluminum

# CERTIFICATIONS

c.UL.us listed, IP65

# TOLOMEO MEGA hook

**TOLOMEO MEGA OUTDOOR** hook



**EMISSION** 

direct and diffused

LIGHT SOURCE

LED

20W 3000K >80CRI

DIMMING FEATURE

on/off switch

#### DIMENSIONS



#### FINISH

cream white anthracite grey

CERTIFICATIONS

c.UL.us listed, IP65

7 | Artemide

## **TOLOMEO MEGA OUTDOOR LANTERN** hook



**EMISSION** 

direct and diffused

LIGHT SOURCE

LED

20W 3000K >80CRI

DIMMING FEATURE

on/off switch

#### DIMENSIONS



#### FINISH

aluminum

CERTIFICATIONS

c.UL.us listed, IP65

# TOLOMEO MEGA suspension

**TOLOMEO MEGA OUTDOOR** suspension



**EMISSION** direct and diffused

**LIGHT SOURCE**LED

20W 3000K >80CRI

DIMMING FEATURE

on/off switch

#### DIMENSIONS



#### FINISH



c.UL.us listed, IP65

8 | Art