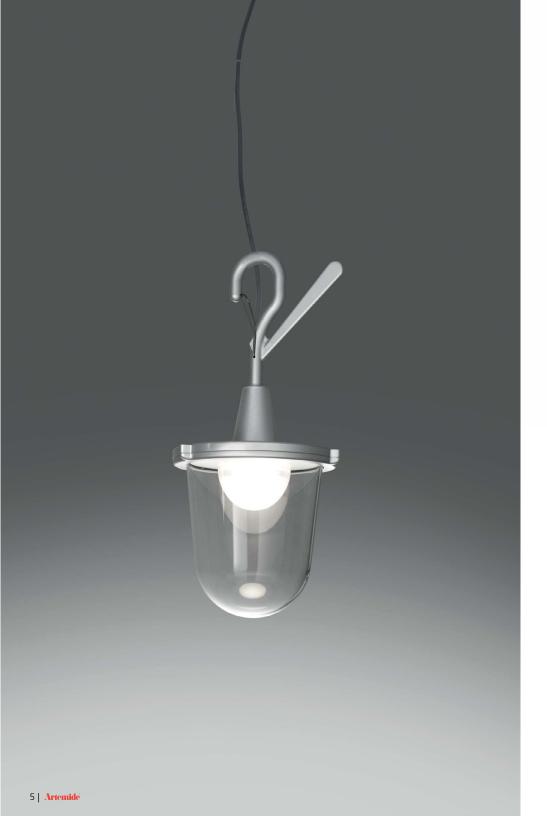

## **TOLOMEO MEGA OUTDOOR LANTERN** hook

**EMISSION** 

direct and diffused

LIGHT SOURCE

LED

20W 3000K >80CRI

DIMMING FEATURE

on/off switch