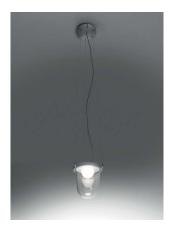

# TOLOMEO MEGA OUTDOOR LANTERN suspension

**EMISSION** direct and diffused

LIGHT SOURCE

LED

20W 3000K >80CRI

DIMMING FEATURE

on/off switch