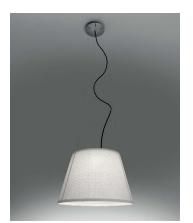

# TOLOMEO MEGA suspension

**TOLOMEO MEGA OUTDOOR** suspension

**EMISSION** direct and diffused

**LIGHT SOURCE**LED

20W 3000K >80CRI

DIMMING FEATURE

on/off switch