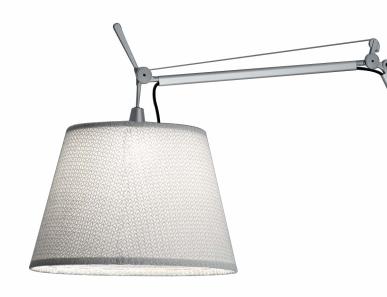

# TOLOMEO MEGA floor

#### **TOLOMEO MEGA OUTDOOR floor**

# **EMISSION** direct and diffused

**LIGHT SOURCE**LED

20W 3000K >80CRI

## DIMMING FEATURE

on/off switch

# FINISH

cream white anthracite grey

## CERTIFICATIONS

c.UL.us listed, IP65

6 | Artemide