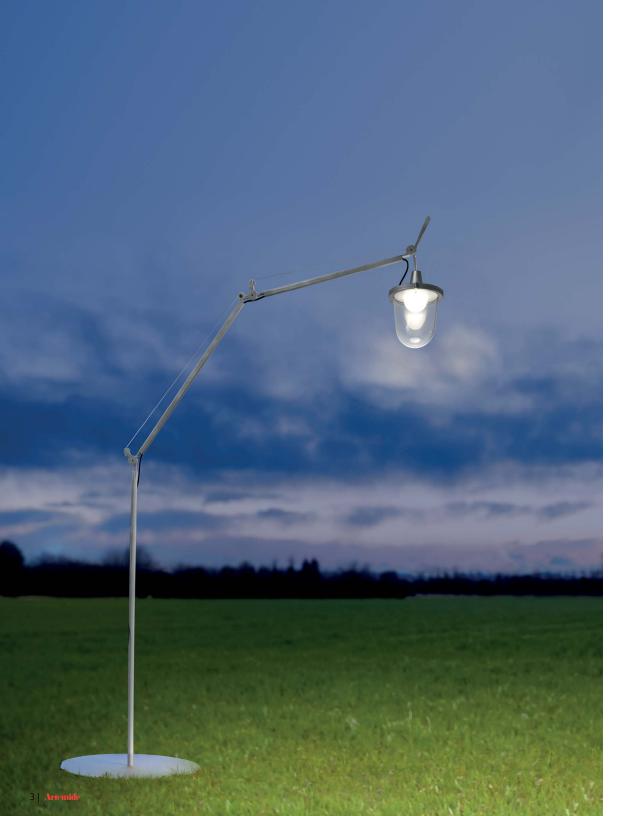

## **TOLOMEO MEGA OUTDOOR LANTERN floor**

# **EMISSION**

direct and diffused

## LIGHT SOURCE

LED

20W 3000K >80CRI

## DIMMING FEATURE

on/off switch

#### FINISH

aluminum

# CERTIFICATIONS

c.UL.us listed, IP65