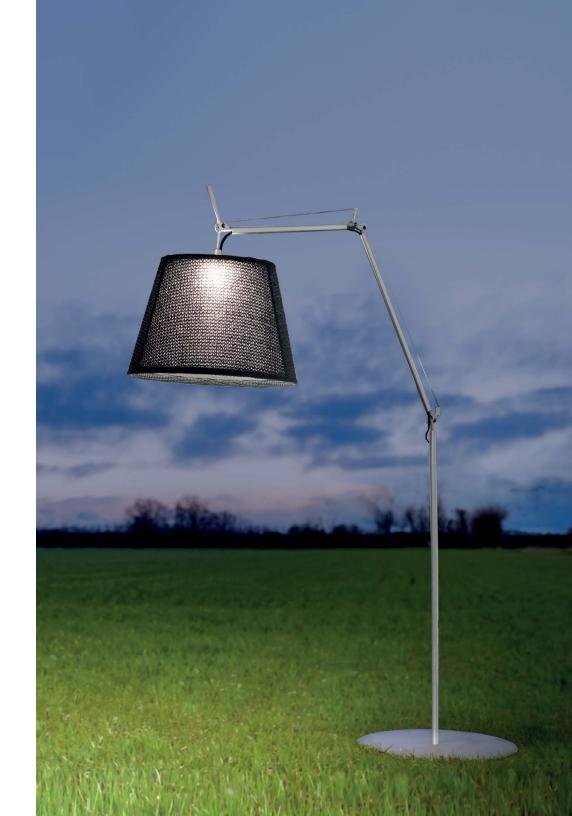

#### **TOLOMEO MEGA OUTDOOR floor**

# **EMISSION** direct and diffused

**LIGHT SOURCE**LED

20W 3000K >80CRI

## DIMMING FEATURE

on/off switch

# FINISH

cream white anthracite grey

## CERTIFICATIONS

c.UL.us listed, IP65

6 | Artemide