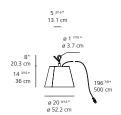

ulating a wide array of living spaces, including outdoor spaces, to complete the Tolomeo lifestyle.

# TOLOMEO MEGA floor

#### **TOLOMEO MEGA OUTDOOR floor**



# **EMISSION** direct and diffused

**LIGHT SOURCE**LED

20W 3000K >80CRI

## DIMMING FEATURE

on/off switch

#### DIMENSIONS



# FINISH

cream white anthracite grey

## CERTIFICATIONS

c.UL.us listed, IP65

6 | Artemide

## **TOLOMEO MEGA OUTDOOR LANTERN floor**



# **EMISSION**

direct and diffused

## LIGHT SOURCE

LED

20W 3000K >80CRI

## DIMMING FEATURE

on/off switch

#### DIMENSIONS



#### FINISH

aluminum

# CERTIFICATIONS

c.UL.us listed, IP65

# TOLOMEO MEGA hook

**TOLOMEO MEGA OUTDOOR** hook



**EMISSION** 

direct and diffused

LIGHT SOURCE

LED

20W 3000K >80CRI

DIMMING FEATURE

on/off switch

#### DIMENSIONS



#### FINISH

cream white anthracite grey

CERTIFICATIONS

c.UL.us listed, IP65

7 | Artemide

## **TOLOMEO MEGA OUTDOOR LANTERN** hook



**EMISSION** 

direct and diffused

LIGHT SOURCE

LED

20W 3000K >80CRI

DIMMING FEATURE

on/off switch

#### DIMENSIONS



#### FINISH

aluminum

CERTIFICATIONS

c.UL.us listed, IP65

# TOLOMEO MEGA suspension

**TOLOMEO MEGA OUTDOOR** suspension



**EMISSION** direct and diffused

**LIGHT SOURCE**LED

20W 3000K >80CRI

DIMMING FEATURE

on/off switch

#### DIMENSIONS



#### FINISH



c.UL.us listed, IP65

8 | Artemide

# TOLOMEO MEGA OUTDOOR LANTERN suspension



**EMISSION** direct and diffused

LIGHT SOURCE

LED

20W 3000K >80CRI

DIMMING FEATURE

on/off switch

#### DIMENSIONS



FINISH

aluminum

CERTIFICATIONS

c.UL.us listed, IP65

For retail