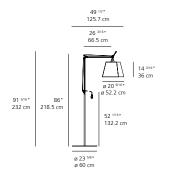

places men and the pursuit of their well being at the core of research and development. Tolomeo is the perfect marriage between design and engineering.





"Lamps are paradoxically the design object that best witnesses the changes of lifestyle."

- Michele De Lucchi

Since inception, Tolomeo's award-winning design, engineering, and performance features have been further refined in a complete and broad series of models for table, floor, wall, and suspension application that can support any activities, populating a wide array of living spaces, including outdoor spaces, to complete the Tolomeo lifestyle.

# TOLOMEO MEGA floor

#### **TOLOMEO MEGA OUTDOOR floor**



# **EMISSION** direct and diffused

**LIGHT SOURCE**LED

20W 3000K >80CRI

## DIMMING FEATURE

on/off switch

#### DIMENSIONS



# FINISH

cream white anthracite grey

## CERTIFICATIONS

c.UL.us listed, IP65

6 | Artemide

## **TOLOMEO MEGA OUTDOOR LANTERN floor**



# **EMISSION**

direct and diffused

## LIGHT SOURCE

LED

20W 3000K >80CRI

## DIMMING FEATURE

on/off switch

#### DIMENSIONS



#### FINISH

aluminum

# CERTIFICATIONS

c.UL.us listed, IP65

# TOLOMEO MEGA hook

**TOLOMEO MEGA OUTDOOR** hook



**EMISSION** 

direct and diffused

LIGHT SOURCE

LED

20W 3000K >80CRI

DIMMING FEATURE

on/off switch

#### DIMENSIONS



#### FINISH

cream white anthracite grey

CERTIFICATIONS

c.UL.us listed, IP65

7 | Artemide

## **TOLOMEO MEGA OUTDOOR LANTERN** hook



**EMISSION** 

direct and diffused

LIGHT SOURCE

LED

20W 3000K >80CRI

DIMMING FEATURE

on/off switch

#### DIMENSIONS



#### FINISH

aluminum

CE