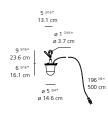

f switch

#### DIMENSIONS



# FINISH

cream white anthracite grey

## CERTIFICATIONS

c.UL.us listed, IP65

6 | Artemide

## **TOLOMEO MEGA OUTDOOR LANTERN floor**



# **EMISSION**

direct and diffused

## LIGHT SOURCE

LED

20W 3000K >80CRI

## DIMMING FEATURE

on/off switch

#### DIMENSIONS



#### FINISH

aluminum

# CERTIFICATIONS

c.UL.us listed, IP65

# TOLOMEO MEGA hook

**TOLOMEO MEGA OUTDOOR** hook



**EMISSION** 

direct and diffused

LIGHT SOURCE

LED

20W 3000K >80CRI

DIMMING FEATURE

on/off switch

#### DIMENSIONS



#### FINISH

cream white anthracite grey

CERTIFICATIONS

c.UL.us listed, IP65

7 | Artemide

## **TOLOMEO MEGA OUTDOOR LANTERN** hook



**EMISSION** 

direct and diffused

LIGHT SOURCE

LED

20W 3000K >80CRI

DIMMING FEATURE

on/off switch

#### DIMENSIONS



#### FINISH

aluminum

CERTIFICATIONS

c.UL.us listed, IP65

# TOLOMEO MEGA suspension

**TOLOMEO MEGA OUTDOOR** suspension



**EMISSION** direct and diffused

**LIGHT SOURCE**LED

20W 3000K >80CRI

DIMMING FEATURE

on/off switch

#### DIMENSIONS



#### FINISH



c.UL.us listed, IP65

8 | Artemide

# TOLOMEO MEGA OUTDOOR LANTERN suspension



**EMISSION** direct and diffused

LIGHT SOURCE

LED

20W 3000K >80CRI

DIMMING FEATURE

on/off switch

#### DIMENSIONS



FINISH

aluminum

CERTIFICATIONS

c.UL.us listed, IP65

For retail sales contact information, please visit www.artemide.net/store-locator

For contract sales contact information, please visit www.artemide.net/contract-sales