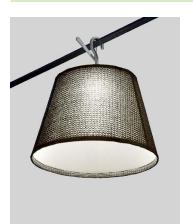

complete and broad series of models for table, floor, wall, and suspension application that can support any activities, populating a wide array of living spaces, including outdoor spaces, to complete the Tolomeo lifestyle.

# TOLOMEO MEGA floor

#### **TOLOMEO MEGA OUTDOOR floor**



# **EMISSION** direct and diffused

**LIGHT SOURCE**LED

20W 3000K >80CRI

## DIMMING FEATURE

on/off switch

#### DIMENSIONS



# FINISH

cream white anthracite grey

## CERTIFICATIONS

c.UL.us listed, IP65

6 | Artemide

## **TOLOMEO MEGA OUTDOOR LANTERN floor**



# **EMISSION**

direct and diffused

## LIGHT SOURCE

LED

20W 3000K >80CRI

## DIMMING FEATURE

on/off switch

#### DIMENSIONS



#### FINISH

aluminum

# CERTIFICATIONS

c.UL.us listed, IP65

# TOLOMEO MEGA hook

**TOLOMEO MEGA OUTDOOR** hook



**EMISSION** 

direct and diffused

LIGHT SOURCE

LED

20W 3000K >80CRI

DIMMING FEATURE

on/off switch

#### DIMENSIONS



#### FINISH

cream white anthracite grey

CERTIFICATIONS

c.UL.us listed, IP65

7 | Artemide

## **TOLOMEO MEGA OUTDOOR LANTERN** hook



**EMISSION** 

direct and diffused

LIGHT SOURCE

LED

20W 3000K >80CRI

DIMMING FEATURE

on/off switch

#### DIMENSIONS



#### FINISH

aluminum

CERTIFICATIONS

c.UL.us listed, IP65

# TOLOMEO MEGA suspension

**TOLOMEO MEGA OUTDOOR** suspension



**EMISSION** direct and diffused

**LIGHT SOURCE**LED

20W 3000K >80CRI

DIMMING FEATURE

on/off switch

#### DIMENSIONS



#### FINISH



c.UL.us listed, IP65

8 | Artemide

# TOLOMEO MEGA OUTDOOR LANTERN suspension



**EMISSION** direct and diffused

LIGHT SOURCE

LED

20W 3000K >8