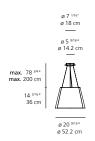

MING FEATURE

on/off switch

#### DIMENSIONS



#### FINISH

aluminum

# CERTIFICATIONS

c.UL.us listed, IP65

# TOLOMEO MEGA hook

**TOLOMEO MEGA OUTDOOR** hook



**EMISSION** 

direct and diffused

LIGHT SOURCE

LED

20W 3000K >80CRI

DIMMING FEATURE

on/off switch

#### DIMENSIONS



#### FINISH

cream white anthracite grey

CERTIFICATIONS

c.UL.us listed, IP65

7 | Artemide

## **TOLOMEO MEGA OUTDOOR LANTERN** hook



**EMISSION** 

direct and diffused

LIGHT SOURCE

LED

20W 3000K >80CRI

DIMMING FEATURE

on/off switch

#### DIMENSIONS



#### FINISH

aluminum

CERTIFICATIONS

c.UL.us listed, IP65

# TOLOMEO MEGA suspension

**TOLOMEO MEGA OUTDOOR** suspension



**EMISSION** direct and diffused

**LIGHT SOURCE**LED

20W 3000K >80CRI

DIMMING FEATURE

on/off switch

#### DIMENSIONS



#### FINISH



c.UL.us listed, IP65

8 | Artemide

# TOLOMEO MEGA OUTDOOR LANTERN suspension



**EMISSION** direct and diffused

LIGHT SOURCE

LED

20W 3000K >80CRI

DIMMING FEATURE

on/off switch

#### DIMENSIONS



FINISH

aluminum

CERTIFICATIONS

c.UL.us listed, IP65

For retail sales contact information, please visit www.artemide.net/store-locator

For contract sales contact information, please visit www.artemide.net/contract-sales