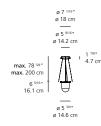

20W 3000K >80CRI

DIMMING FEATURE

on/off switch

#### DIMENSIONS



#### FINISH

cream white anthracite grey

CERTIFICATIONS

c.UL.us listed, IP65

7 | Artemide

## **TOLOMEO MEGA OUTDOOR LANTERN** hook



**EMISSION** 

direct and diffused

LIGHT SOURCE

LED

20W 3000K >80CRI

DIMMING FEATURE

on/off switch

#### DIMENSIONS



#### FINISH

aluminum

CERTIFICATIONS

c.UL.us listed, IP65

# TOLOMEO MEGA suspension

**TOLOMEO MEGA OUTDOOR** suspension



**EMISSION** direct and diffused

**LIGHT SOURCE**LED

20W 3000K >80CRI

DIMMING FEATURE

on/off switch

#### DIMENSIONS



#### FINISH



c.UL.us listed, IP65

8 | Artemide

# TOLOMEO MEGA OUTDOOR LANTERN suspension



**EMISSION** direct and diffused

LIGHT SOURCE

LED

20W 3000K >80CRI

DIMMING FEATURE

on/off switch

#### DIMENSIONS



FINISH

aluminum

CERTIFICATIONS

c.UL.us listed, IP65

For retail sales contact information, please visit www.artemide.net/store-locator

For contract sales contact information, please visit www.artemide.net/contract-sales