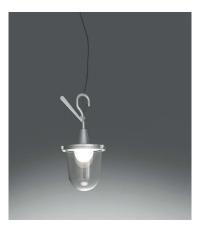

## **TOLOMEO MEGA OUTDOOR LANTERN** hook

**EMISSION** 

direct and diffused

LIGHT SOURCE

LED

20W 3000K >80CRI

DIMMING FEATURE

on/off switch