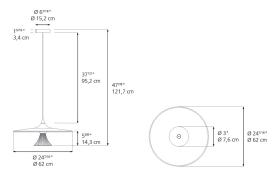

ht output ratio                 | 65.2lm/W                         |
| Power consumption                  | 27.4W                            |
| Led type                           | 23.1W C.O.B.*                    |
| CCT (Correlated Color Temperature) | 3000K                            |
| CRI (Color Rendering Index)        | >90                              |
| Life expectancy                    | 50000Hrs                         |
| Control type                       | Dimmable 2-Wire / Dimmable 0-10V |
| Input Voltage                      | 120-277V                         |
| Driver                             | EFORE - 1 x RCL030-0700B         |

## Features & Accessories =

Packaging 1 1 Box

• Driver is compatible to both 2-wire dimming and 0-10V dimming options

## Dimensions =



## Light distribution

Diffused

## Luminaire weight =

0 lbs / 0 kg

## Warranty =

5 year limited warranty, Upon registration. Click here to register your purchase.