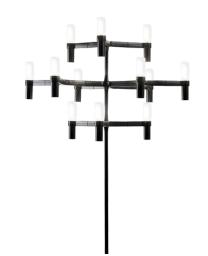

# **CROWN FLOOR**

Jehs + Laub

Floor version of the Crown family. Stem in aluminium with integrated dimmer on the cable. Available in hand polished aluminium, painted in matt white, matt black and matt gold.