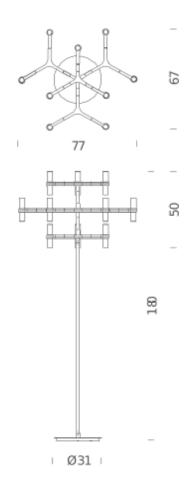

# Structure/Diffuser

white/white black/white polished/white gold painted/white

Dimension: 87x78x57 cm / Gross weight: 11,1 kg Dimension: 4x4x132 cm / Gross weight: 2,2 kg Dimension: 35x35x20 cm / Gross weight: 11 kg