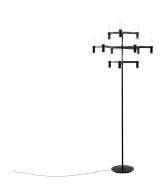

# **CROWN FLOOR**

Jehs + Laub

Floor version of the Crown family. Stem in aluminium with integrated dimmer on the cable. Available in hand polished aluminium, painted in matt white, matt black and matt gold.