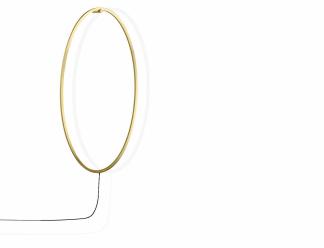

## ELLISSE FLOOR/WALL

Federico Palazzari

Collection of LED pendants, floor/wall lamps available in different versions: major, minor, double, triple and mega provides a direct or indirect diffused light.

In extruded aluminum in different versions: matt lacquered in the finishes, white, black and gold, natural polished and gold polished anodized.

Equipped with an opal diffuser.

The lamps are made using a proprietary extrusion coupling technology.

Ellisse Major is also avalaible as floor or wall versions and is provided with a black marble base or a wall hook accessory.