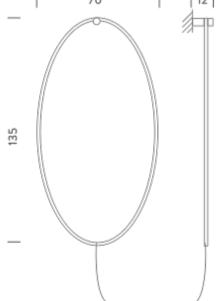

Ellisse Major is also avalaible as floor or wall versions and is provided with a black marble base or a wall hook accessory.

Notes dimmer on cable, cable length 5m, base and wall hanger to

be ordered separately

Accessories Base, black marquinia marble | Wall hanger, aluminium gold

5 kg

polished anodized

Net lamp weight

Structure/Diffuser