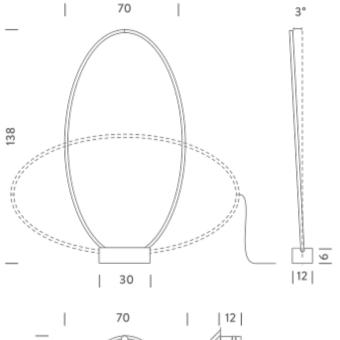

Ellisse Major is also avalaible as floor or wall versions and is provided with a black marble base or a wall hook accessory.

base wall hanger

12

Ellisse Floor/wall - 2 / 2