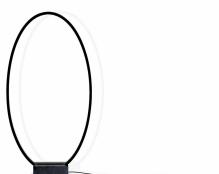

## ELLISSE FLOOR/WALL

Federico Palazzari

Collection of LED pendants, floor/wall lamps available in different versions: major, minor, double, triple and mega provides a direct or indirect diffused light.

In extruded aluminum in different versions: matt lacquered in the finishes, white, black and gold, natural polished and gold polished anodized.

Equipped with an opal diffuser.

The lamps are made using a proprietary extrusion coupling technology.

Ellisse Major is also avalaible as floor or wall versions and is provided with a black marble base or a wall hook accessory.