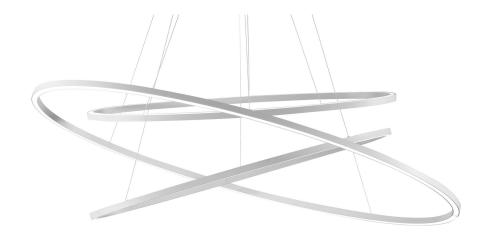

# ELLISSE PENDANT TRIPLE

Federico Palazzari

Collection of LED pendants, floor/wall lamps available in different versions: major, minor, double, triple and mega provides a direct or indirect diffused light.

In extruded aluminum in different versions: matt lacquered in the finishes, white, black and gold, natural polished and gold polished anodized.

Equipped with an opal diffuser.

The lamps are made using a proprietary extrusion coupling technology.

Ellisse Major is also avalaible as floor or wall versions and is provided with a black marble base or a wall hook accessory.