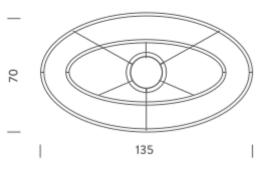

Luminous flux 1325+2050+1325lm

Typ CRI 85
Energy class A+
Materials Aluminium

Notes adjustable cable length from 2,5 to 0,4 m, DALI version on

request

Net lamp weight 5 kg