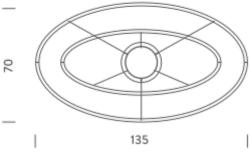

# ELLISSE PENDANT TRIPLE

Federico Palazzari

Collection of LED pendants, floor/wall lamps available in different versions: major, minor, double, triple and mega provides a direct or indirect diffused light.

In extruded aluminum in different versions: matt lacquered in the finishes, white, black and gold, natural polished and gold polished anodized.

Equipped with an opal diffuser.

The lamps are made using a proprietary extrusion coupling technology.

Ellisse Major is also avalaible as floor or wall versions and is provided with a black marble base or a wall hook accessory.