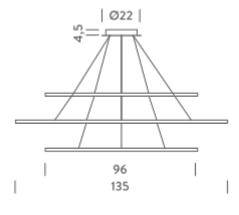

Luminous flux 1325+2050+1325lm

Typ CRI 85
Energy class A+
Materials Aluminium

Notes adjustable cable length from 2,5 to 0,4 m, DALI version on

request

Net lamp weight 5 kg