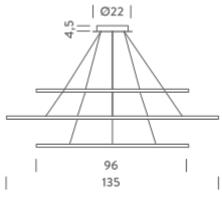

# ELLISSE PENDANT TRIPLE

Federico Palazzari

Collection of LED pendants, floor/wall lamps available in different versions: major, minor, double, triple and mega provides a direct or indirect diffused light.

In extruded aluminum in different versions: matt lacquered in the finishes, white, black and gold, natural polished and gold polished anodized.

Equipped with an opal diffuser.

The lamps are made using a proprietary extrusion coupling technology.

Ellisse Major is also avalaible as floor or wall versions and is provided with a black marble base or a wall hook accessory.

#### **LAMPING**

Source linear LED
Total power 90W

Emission diffused orientable uplight(minor), diffused orientable

downlight (major/minor)

Switching dimmable 1-10V
Tension 110/240V
Color temperature 2700K

Luminous flux 1325+2050+1325lm

Typ CRI 85
Energy class A+
Materials Aluminium

Notes adjustable cable length from 2,5 to 0,4 m, DALI version on

request

Net lamp weight 5 kg