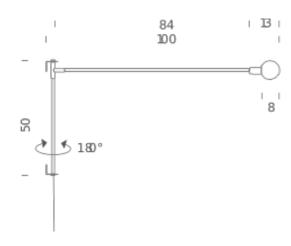

## MINI POTENCE PIVOTANTE

Charlotte Perriand

Embossed wall lamp inspired by the boom of sailboats. In aluminum and metal painted matt black, also available in the MINI version with reduced dimensions.

The original version is equipped with the E27 Globo bulb, while the MINI version is available with a G9 socket and an opal sandblasted glass diffuser. The arm fixed to the wall rotates on the horizontal axis, describing an angle of almost 180  $^{\circ}$ .