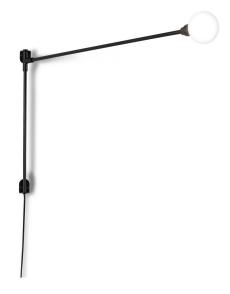

## MINI POTENCE PIVOTANTE

Charlotte Perriand

Embossed wall lamp inspired by the boom of sailboats. In aluminum and metal painted matt black, also available in the MINI version with reduced dimensions.

The original version is equipped with the E27 Globo bulb, while the MINI version is available with a G9 socket and an opal sandblasted glass diffuser. The arm fixed to the wall rotates on the horizontal axis, describing an angle of almost 180  $^{\circ}$ .

Power cord supplied with plug and dimmer.