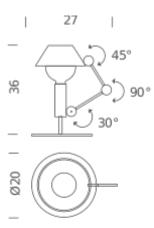

## LAMPING

Source E27 Ø12cm bulb

Total power 42W

Emission diffused, orientable

Tension 230V

Materials steel + aluminum

Notes orientable reflector, switch on cable, cable length 2m

Net lamp weight 3 kg