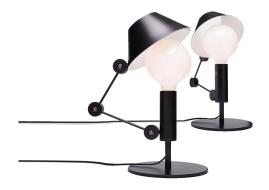

## MR. LIGHT

Javier Mariscal

Graphic and playful table lamp made with an articulated arm and body in matt black metal. The two-tone lampshade with matt white interior creates a diffused light and provides the possibility of reducing the intensity of the light in the upper part thanks to the light bulb cover with the hat closure.