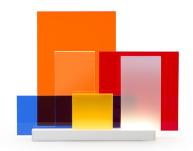

# **ON LINES**

Jean Nouvel

Table LED lamp with aluminum base and methacrylate diffusers.

The base is equipped with tracks to freely position the different diffusers to create infinite configurations of light and transparency.

Available in two versions, white painted base and colored diffusers and black painted base with neutral and one red diffusers. Dimmable with touch dimmer switch on board.