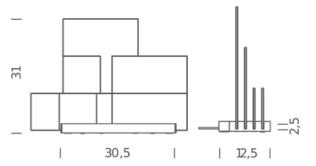

# **ON LINES**

Jean Nouvel

Table LED lamp with aluminum base and methacrylate diffusers.

The base is equipped with tracks to freely position the different diffusers to create infinite configurations of light and transparency.

Notes cable length 2m, structure white/diffuser colored,

structure black/diffuser neutral and red

Net lamp weight 2,1 kg