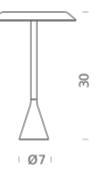

## Structure/Diffuser

white textured/white coal black/white

Dimension: 22x22x33 cm / Gross weight: 1,2 kg

Ø20

## Structure/Diffuser

white textured/white coal black/white

Dimension: 22x22x33 cm / Net weight: 0,8 kg / Gross weight: 1,2 kg

Ø20