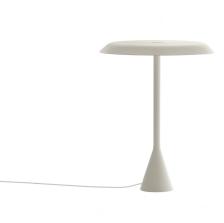

# PANAMA MINI

Euga Design

Family of table lamps in two sizes Panama and Panama Mini, with

LED sources for diffused lighting.

Made of aluminum, they are equipped with a polycarbonate reflector

with anti-glare treatment and are therefore suitable for both

domestic and work environments.

Available in matt white or black embossed painted finishes.

The mini version is also available in a cordless rechargeable battery

version. Duration: 10 hours, recharge: 6 hours.