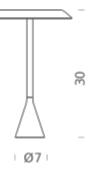

## Structure/Diffuser

white textured/white coal black/white

Dimension: 22x22x33 cm / Gross weight: 1,2 kg

Ø20

## Structure/Diffuser

white textured/white coal black/white

Dimension: 22x22x33 cm / Net weight: 0,8 kg / Gross weight: 1,2 kg

Ø20