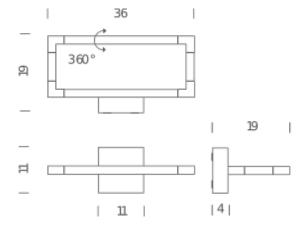

### LAMPING

Source linear LED
Total power 14W

Emission orientable, diffused

Tension 110/240V
Color temperature 3000K
Luminous flux 560Im
Typ CRI 85
Energy class A+

Materials aluminium + PC + ABS
Notes orientable diffuser 360°

Net lamp weight 1,5 kg

Codes Structure

SPI LWW 31 white SPI LNN 31 black

**PACKAGE** 

Package 01 Dimension: 30x45x20 cm / Gross weight: 2,1 kg

Certificazioni

**C € ERI** 