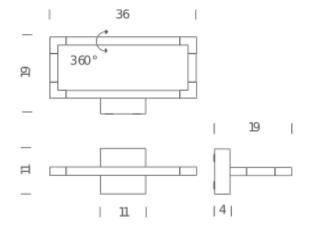

### LAMPING

Source linear LED
Total power 14W

Emission orientable, diffused

Tension 110/240V
Color temperature 2700K
Luminous flux 560Im
Typ CRI 85
Energy class A+

Materials aluminium + PC + ABS

Notes orientable diffuser 360°

Net lamp weight 1,5 kg

Codes Structure

SPI LW2 31 white SPI LN2 31 black

**PACKAGE** 

Package 01 Dimension: 30x45x20 cm / Gross weight: 2,1 kg

Certificazioni

**C € ERI** 