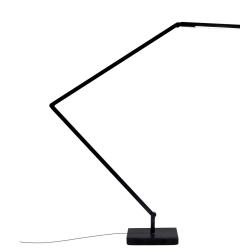

# UNTITLED TABLE/WALL LINEAR

Bernhard Osann

Family of table, floor and wall LED lamps in extruded matt black painted aluminum with joints for flexible and dynamic positioning of the light.

Available in the version with the linear lighting unit in polymer filled with glass fibers that rotates on itself and in the version with cylindrical spot light in aluminum. Dimmer on board located on the lamp stem.