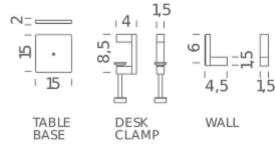

## Codes UNT LNN 11

PACKAGE Package 01

| LED board                                                    |
|--------------------------------------------------------------|
| 7W                                                           |
| orientable                                                   |
| dimmable, on board                                           |
| 110/240V                                                     |
| 2700K                                                        |
| 485lm                                                        |
| 90                                                           |
| Α+                                                           |
| 56x46x10mm                                                   |
| aluminum, technopolymer                                      |
| cable length 2m, accessories (base, desk clamp, wall fixing) |
| sold separately                                              |
| Desk clamp,   Table base,   Wall fixing,                     |
| 1 kg                                                         |
|                                                              |

Dimension: 56x46x10 cm / Gross weight: 1,35 kg

Structure

black

### Codes UNT LNN 13

PACKAGE Package 01

| LED board                                                   |
|-------------------------------------------------------------|
| 7W                                                          |
| prientable                                                  |
| dimmable, on board                                          |
| 110/240V                                                    |
| 3000K                                                       |
| 485lm                                                       |
| 90                                                          |
| <b>A</b> +                                                  |
| 56x46x10mm                                                  |
| aluminum, technopolymer                                     |
| cable length 2m, accessories (base, desk clamp, wall fixing |
| sold separately                                             |
| Desk clamp,   Table base,   Wall fixing,                    |
| l kg                                                        |