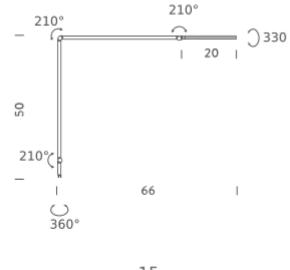

# UNTITLED TABLE/WALL LINEAR

Bernhard Osann

Family of table, floor and wall LED lamps in extruded matt black painted aluminum with joints for flexible and dynamic positioning of the light.

Available in the version with the linear lighting unit in polymer filled with glass fibers that rotates on itself and in the version with cylindrical spot light in aluminum. Dimmer on board located on the lamp stem.

Dimension: 56x46x10 cm / Gross weight: 1,35 kg

Structure

black