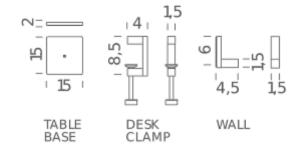

## Codes UNT LNN 11

PACKAGE Package 01

| LED board                                                    |
|--------------------------------------------------------------|
| 7W                                                           |
| orientable                                                   |
| dimmable, on board                                           |
| 110/240V                                                     |
| 2700K                                                        |
| 485lm                                                        |
| 90                                                           |
| Α+                                                           |
| 56x46x10mm                                                   |
| aluminum, technopolymer                                      |
| cable length 2m, accessories (base, desk clamp, wall fixing) |
| sold separately                                              |
| Desk clamp,   Table base,   Wall fixing,                     |
| 1 kg                                                         |
|                                                              |

### Codes UNT LNN 13

PACKAGE Package 01

| LED board                                                   |
|-------------------------------------------------------------|
| 7W                                                          |
| prientable                                                  |
| dimmable, on board                                          |
| 110/240V                                                    |
| 3000K                                                       |
| 485lm                                                       |
| 90                                                          |
| <b>A</b> +                                                  |
| 56x46x10mm                                                  |
| aluminum, technopolymer                                     |
| cable length 2m, accessories (base, desk clamp, wall fixing |
| sold separately                                             |
| Desk clamp,   Table base,   Wall fixing,                    |
| l kg                                                        |