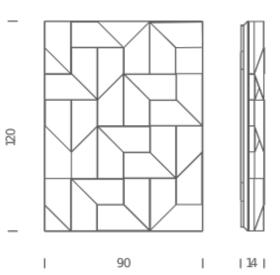

-----------------------------------------------------|
| 59W                                                       |
| diffused Indirect                                         |
| dimmable, 1-10V, push                                     |
| 110/240V                                                  |
| 3000K                                                     |
| 2050lm                                                    |
| 80                                                        |
| A+                                                        |
| Aluminium                                                 |
| DALI version on request, horizontal and vertical mounting |
| 30 kg                                                     |
|                                                           |



#### Structure

white

Dimension: 110x140x30 cm / Gross weight: 40 kg