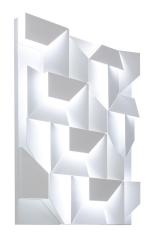

# WALL SHADOWS GRAND

Charles Kalpakian

A family of wall lamps, they create unusual luminous sets with LED diffused lighting.

Available in different sizes, they are made of laser-cut aluminum and matt white painted.

#### Structure

white

Dimension: 110x140x30 cm / Gross weight: 40 kg