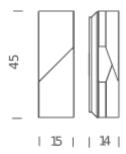

## WALL SHADOWS PETIT

Charles Kalpakian

A family of wall lamps, they create unusual luminous sets with LED diffused lighting.

Available in different sizes, they are made of laser-cut aluminum and matt white painted.

Notes DALI version on request, horizontal and vertical mounting

Net lamp weight 1,7 kg

Codes Structure WSH LWW 32 white

**PACKAGE** 

Package 01 Dimension: 40x50x25 cm / Gross weight: 2,7 kg

Certificazioni

C € EHI